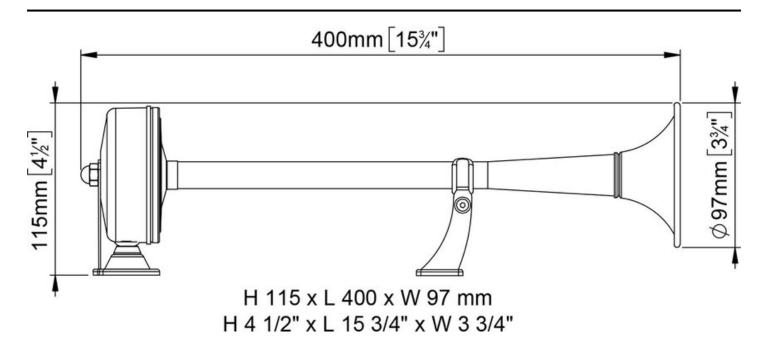

#### **Additional Information**

| Finish           | 304 Stainless Steel |
|------------------|---------------------|
| Horn Type        | Electric Horn       |
| dB (1/3 OCT. 1M) | 119                 |
| Hz               | 370                 |
| Weight (kg)      | 0.820000            |
| Manufacturer     | Marco               |