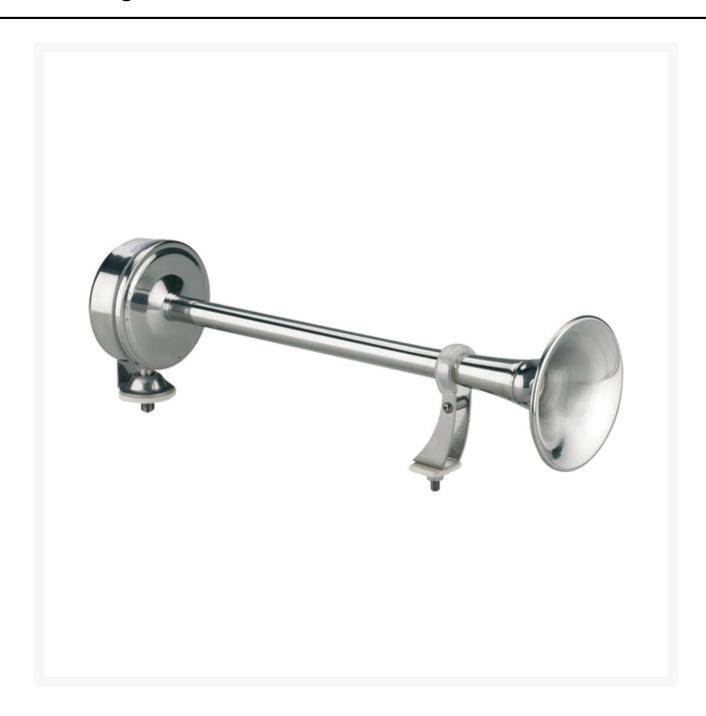

#### **Short Description**

Single electromagnetic horn with stainless steel trumpet, bracket and membrane. The *EMX2* is an excellent high tone electric horn constructed entirely from stainless steel. It is the perfect small craft horn solution and with an impressive 119 decibels output it packs a punch. The *EMX2* can be paired with the *EMX1* long stainless steel horn for a twin, dual tone horn set-up.

The *EMX2* features a new support design with integrated power cable.

Complete with fixing hardware. NMMA type approval.