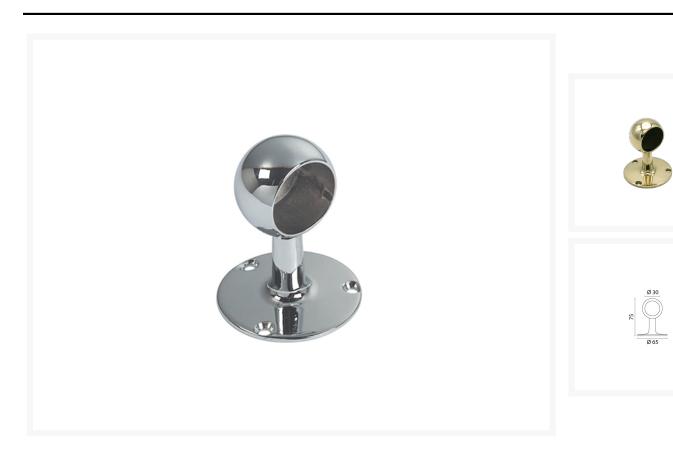

#### **Short Description**

This pressure die cast brass handrail fitting is designed to be used as an end support. The support is designed for use with Ø30mm handrail tubes, which pass accurately through the fitting.

The handrail support is available in either a polished brass or chrome plated finish. A corresponding intermediate terminal is also available for longer handrail lengths where additional support is required, please see related products below for more detail.

### **Additional Information**

| Diameter (mm)          | 65                   |
|------------------------|----------------------|
| Weight (kg)            | 0.230000             |
| Manufacturer           | Foresti & Suardi     |
| Height (mm)            | 75                   |
| Internal Diameter (mm) | 30                   |
| Base Diameter (mm)     | 65                   |
| Fixing Size            | 3x Max. 5.5mm Screws |