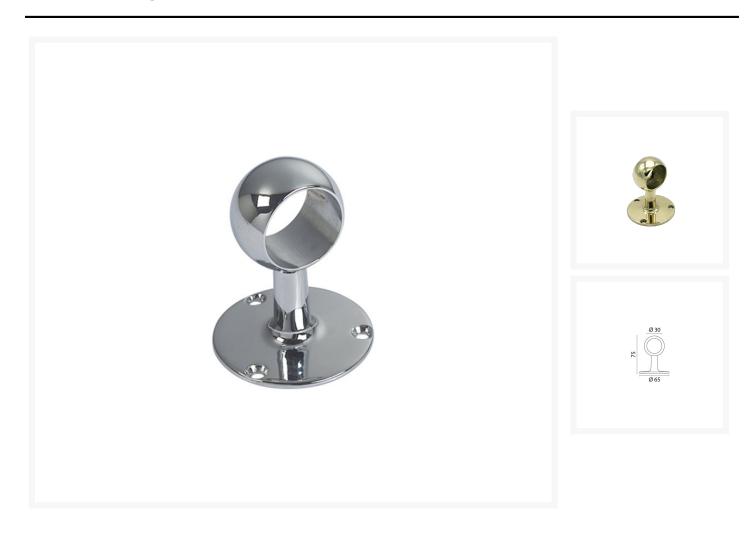

#### **Short Description**

This pressure die cast brass handrail fitting is designed to be used as an intermediate support. The support is designed for use with Ø30mm handrail tubes, which pass accurately through the fitting.

The handrail support is available in either a polished brass or chrome plated finish. A corresponding end terminal is also available, please see related products below for more detail.

### **Additional Information**

| Diameter (mm)          | 65                   |
|------------------------|----------------------|
| Weight (kg)            | 0.220000             |
| Manufacturer           | Foresti & Suardi     |
| Height (mm)            | 75                   |
| Internal Diameter (mm) | 30                   |
| Base Diameter (mm)     | 65                   |
| Fixing Size            | 3x Max. 5.5mm Screws |