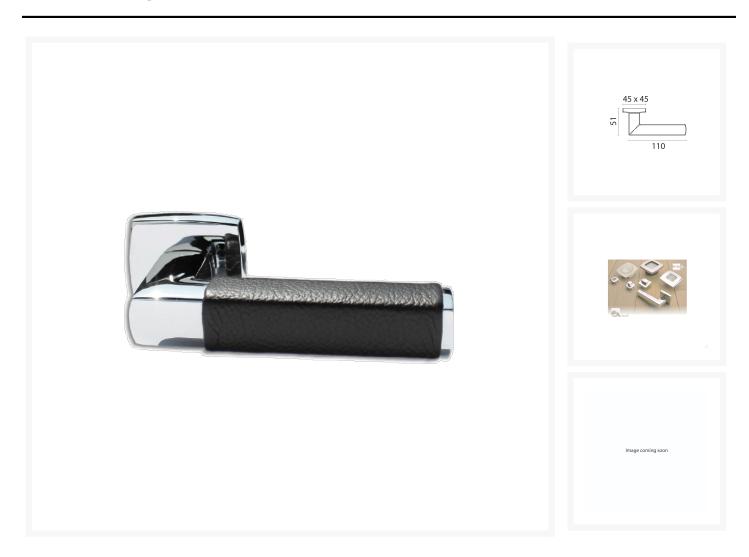

#### **Short Description**

Pair of solid brass door handles complete with roses and spindle.

- Suitable for a maximum door thickness of 42mm.
- Supplied complete with a nylon spring loaded securing rose for self-righting of handles.

- Chrome plated.
- Handles feature concealed fixings.
- Available in either brown or black leather as standard.

Other leather available on request, a minimum order quantity may apply.

#### **Additional Information**

| Base Height (mm)    | 45               |
|---------------------|------------------|
| Base Width (mm)     | 45               |
| Spindle (mm)        | 8                |
| Spindle Length (mm) | 80               |
| Protrusion (mm)     | 51               |
| Handle Length (mm)  | 110              |
| Manufacturer        | Foresti & Suardi |
| Weight (kg)         | 1.040000         |