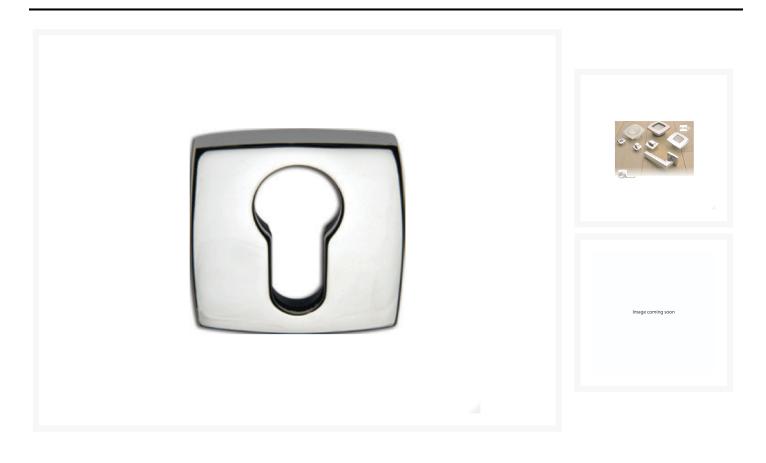

# Nautilus Escutcheon Rose

From **£15.20** Excl. Tax: **£12.67** 

#### Nautilus Solid brass escutcheon rose.

- Designed for Yale cylinder locks.
- Supplied with nylon securing rose for concealed fixing.
- Available in either a chromed brass, or satin chrome finish.

Other finishes available on request, a minimum order quantity may apply.