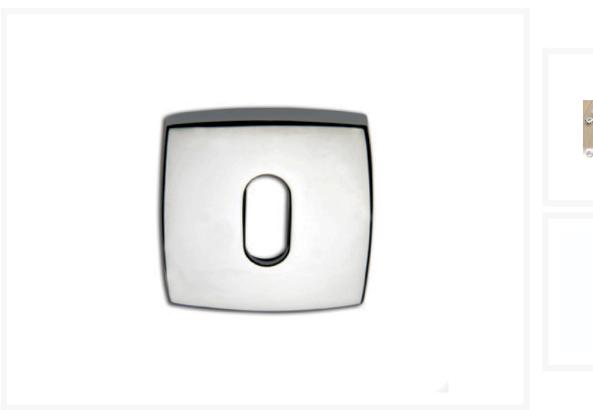

#### Nautilus Solid brass escutcheon rose.

- Supplied with nylon securing rose for concealed fixing.
- Available in either a chromed brass, or satin chrome finish.

Other finishes available on request, a minimum order quantity may apply.

### **Additional Information**

| Base Height (mm) | 45               |
|------------------|------------------|
| Base Width (mm)  | 45               |
| Protrusion (mm)  | 9                |
| Manufacturer     | Foresti & Suardi |
| Weight (kg)      | 0.000000         |