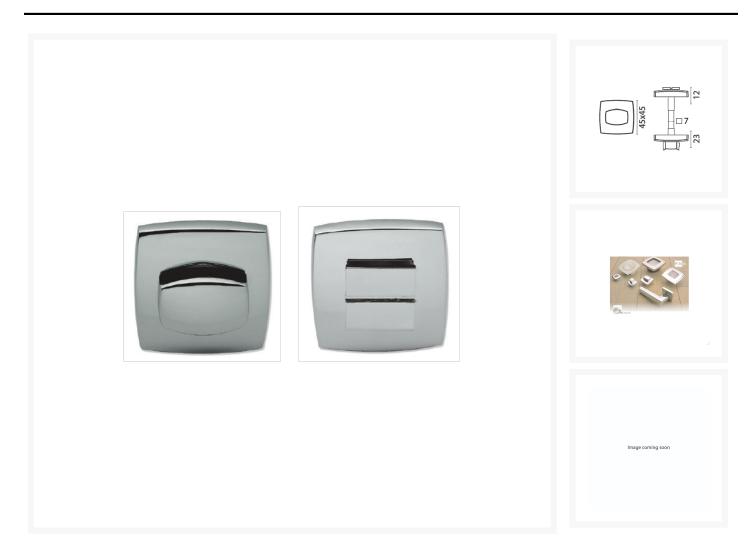

#### Solid brass bathroom privacy lock.

Snib locks enable bathroom doors to be locked from the inside but, in case of an emergency, access can be gained from the outside using a screwdriver or coin.

Available in either a chromed brass or satin chrome finish.

### **Additional Information**

| Base Height (mm) | 45               |
|------------------|------------------|
| Base Width (mm)  | 45               |
| Spindle (mm)     | 7                |
| Protrusion (mm)  | 23               |
| Manufacturer     | Foresti & Suardi |
| Weight (kg)      | 0.190000         |