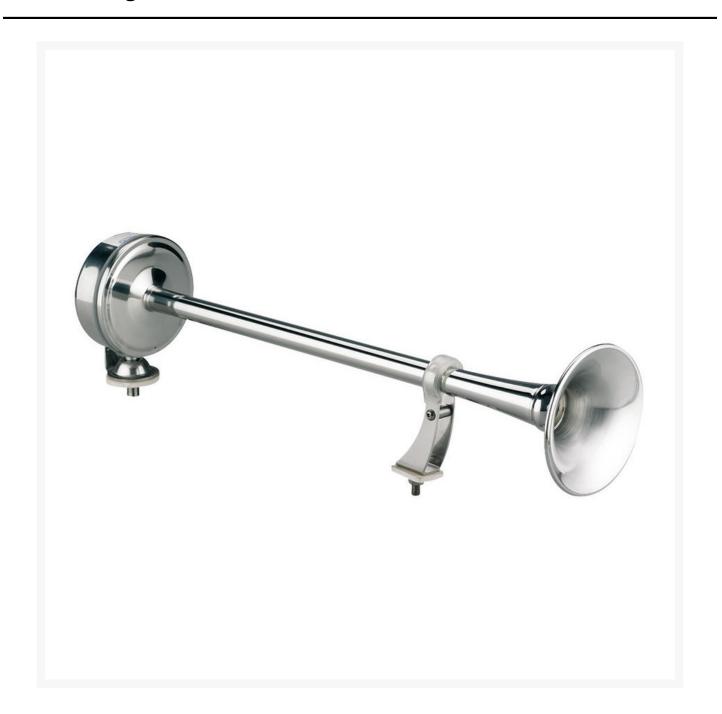

#### **Short Description**

Single electromagnetic horn with stainless steel trumpet, bracket and membrane. The *EMX1* is an excellent low tone electric horn constructed entirely from stainless steel. It is the perfect small craft horn solution and with an impressive 119 decibels output it packs a punch. The *EMX1* can be paired with the *EMX2* short stainless steel horn for a twin, dual tone horn set-up.

The *EMX1* features a new support design with integrated power cable.

Complete with fixing hardware. NMMA type approval.