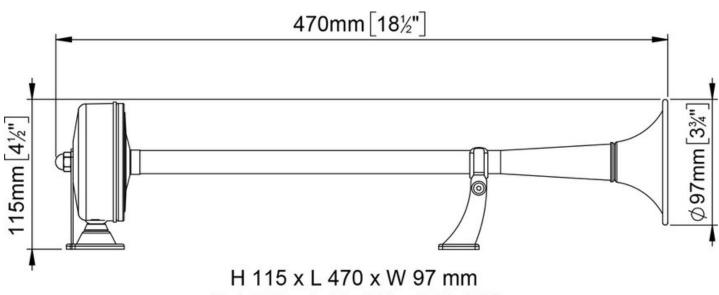

# EMX1 Stainless Steel Long Horn

From **£98.24** Excl. Tax: £81.87

#### **Product Images**



#### **Short Description**

Single electromagnetic horn with stainless steel trumpet, bracket and membrane. The *EMX1* is an excellent low tone electric horn constructed entirely from stainless steel. It is the perfect small craft horn solution and with an impressive 119 decibels output it packs a punch. The *EMX1* can be paired with the *EMX2* short stainless steel horn for a twin, dual tone horn set-up.

The *EMX1* features a new support design with integrated power cable.

Complete with fixing hardware. NMMA type approval.

#### Description



H 4 1/2" x L 18 1/2" x W 3 3/4"

### **Additional Information**

| Finish            | 304 Stainless Steel |
|-------------------|---------------------|
| Power Consumption | 3 Amps              |
| Horn Type         | Electric Horn       |
| dB (1/3 OCT. 1M)  | 119                 |
| Hz                | 340                 |
| Weight (kg)       | 0.856000            |
| Manufacturer      | Marco               |

## **Product Options**

| Input Voltage: | 12Vdc |
|----------------|-------|
|                | 24Vdc |