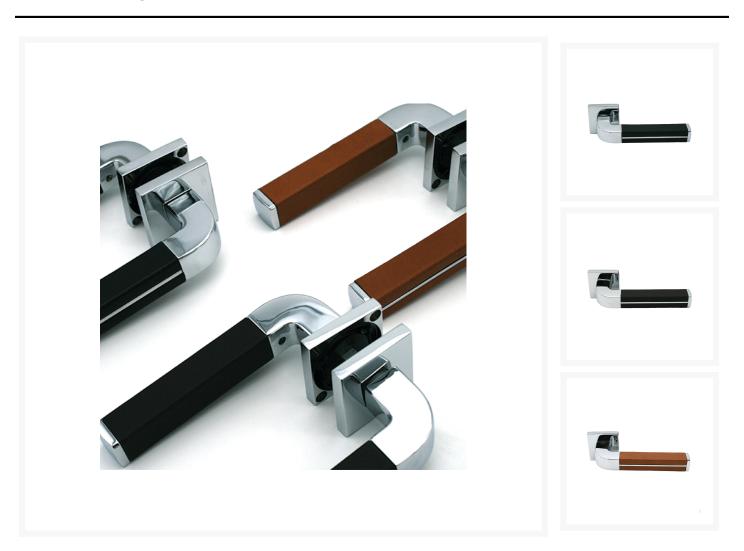

#### Pair of solid brass door handles complete with roses and spindle.

- Suitable for a maximum door thickness of 42mm.
- Supplied complete with a nylon spring loaded securing rose for self-righting of handles.
- Chrome plated.
- Handles feature concealed fixings.
- Available in tan, brown or black leather as standard.

## **Product Options**

| Finish: | Chrome With Black Leather |
|---------|---------------------------|
|         | Chrome With Brown Leather |
|         | Chrome With Tan Leather   |