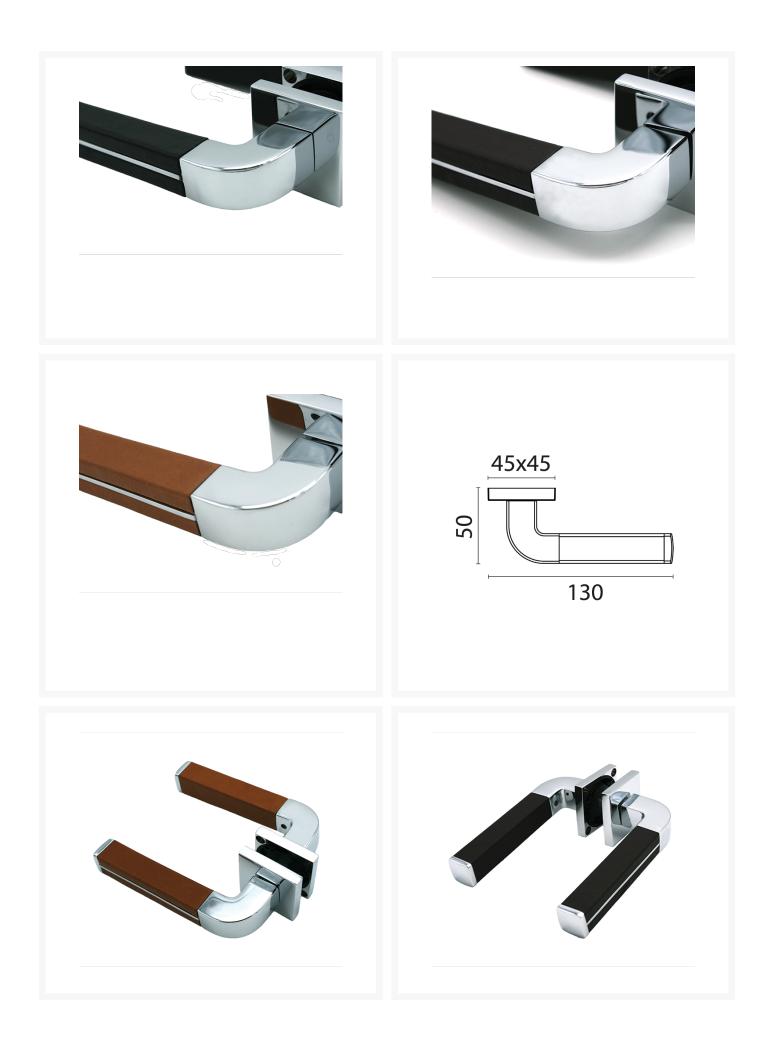

#### Pair of solid brass door handles complete with roses and spindle.

- Suitable for a maximum door thickness of 42mm.
- Supplied complete with a nylon spring loaded securing rose for self-righting of handles.
- Chrome plated.
- Handles feature concealed fixings.
- Available in tan, brown or black leather as standard.

### **Additional Information**

| Base Height (mm)    | 45               |
|---------------------|------------------|
| Base Width (mm)     | 45               |
| Spindle (mm)        | 8                |
| Spindle Length (mm) | 80               |
| Protrusion (mm)     | 50               |
| Handle Length (mm)  | 130              |
| Manufacturer        | Foresti & Suardi |
| Weight (kg)         | 0.700000         |

## **Product Options**

| Finish: | Chrome With Black Leather |
|---------|---------------------------|
|         | Chrome With Brown Leather |
|         | Chrome With Tan Leather   |