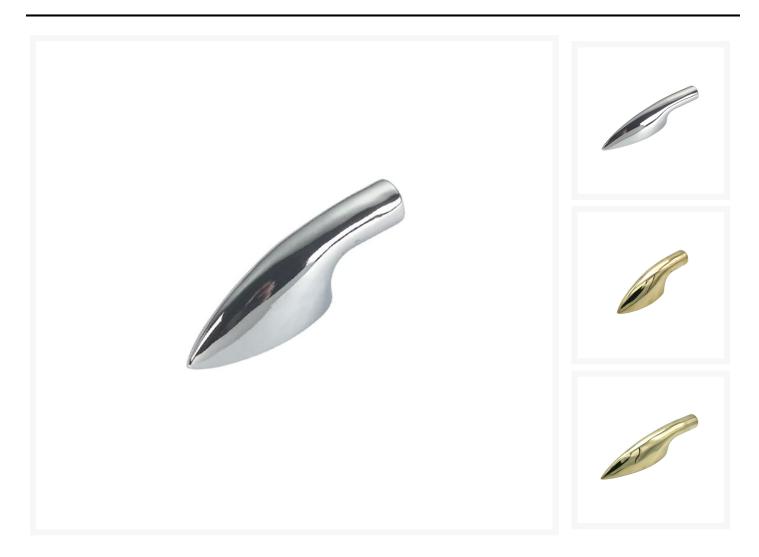

# Solid brass closed handrail socket in a polished or chrome plated finish

A closed handrail socket by Foresti & Suardi, engineered from high-quality die-cast solid brass. Made to

deliver both durability and style, this handrail socket is available in two finishes: polished brass for a classic, warm look, or chrome-plated for a sleek, modern aesthetic.

Choose from two convenient sizes—130mm or 200mm in length—designed to fit internal diameters of 20mm or 22mm. Each version comes with studs and nuts included, ensuring a secure and seamless installation.