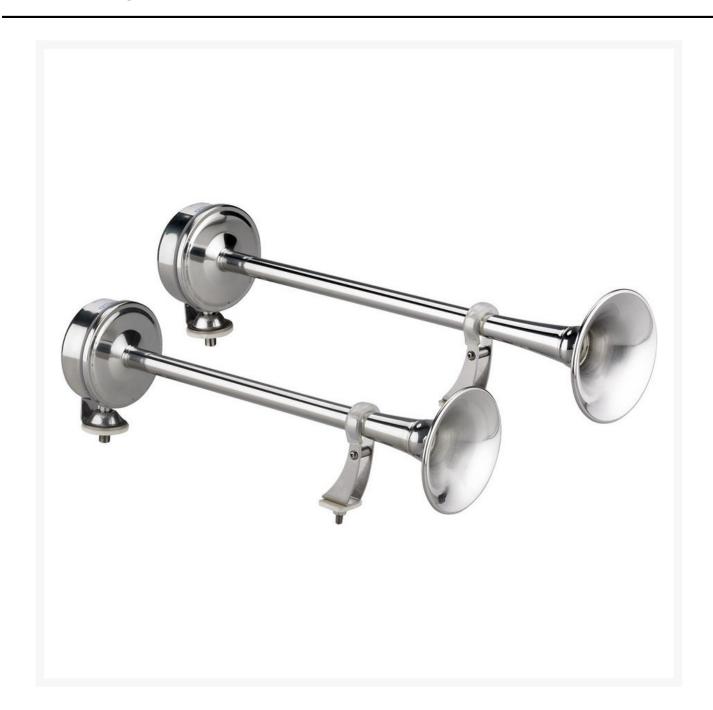

#### **Short Description**

Double electromagnetic horn set with stainless steel trumpets, brackets and membranes. The *EMX1/2* is an excellent dual tone electric horn set constructed entirely from stainless steel. It is the perfect small craft horn solution and with an impressive 122 decibels output it packs a punch. The *EMX1/2* marine horn set consists of the *EMX1* long stainless steel horn and the *EMX2* short stainless steel horn. Together, the two tones come together for a unique sound.

The *EMX1/2* features a new support design with integrated power cable.

Complete with fixing hardware. NMMA type approval.