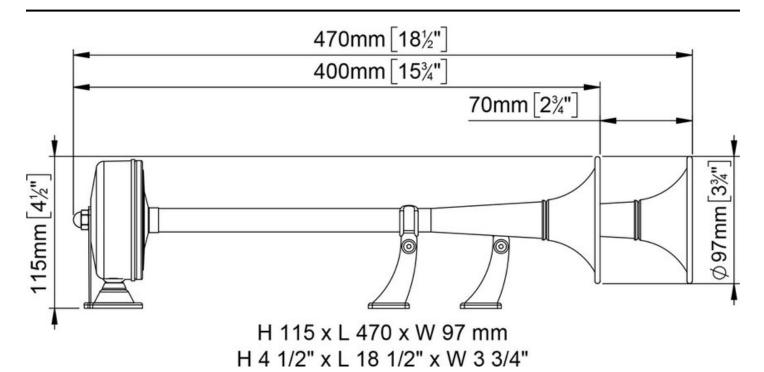

### **Additional Information**

| Finish            | 304 Stainless Steel |
|-------------------|---------------------|
| Power Consumption | 3 Amps              |
| Horn Type         | Electric Horn       |
| dB (1/3 OCT. 1M)  | 122                 |
| Hz                | 370/340             |
| Weight (kg)       | 1.680000            |
| Manufacturer      | Marco               |