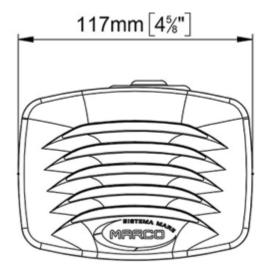

ectromagnetic Horn

From £22.79
Excl. Tax: £18.99

#### **Product Images**



#### **Short Description**

A recessed electromagnetic horn for small RIB and sailing boats, the *Smile* electric horn is the perfect integrated horn solution for small craft.

The *Smile* horn uses a simple front screw fixing method with the aesthetic cover hiding the screw heads. The body of the horn is available in UV resistant white or black ASA depending on the grille finish chosen. The

grille is available in white, black or a chrome plated finish. It is secured in place with a simple snap-on system.

The *Smile* is a powerful horn for its size and features a breathable protective membrane. It is available in a 12Vdc version only.

### **Description**



H 90 x L 114 x W 117 H 3 1/2" x L 4 1/2" x W 4 5/8"



## **Additional Information**

| Input Voltage     | 12Vdc         |
|-------------------|---------------|
| Power Consumption | 5 Amps        |
| Horn Type         | Electric Horn |
| dB (1/3 OCT. 1M)  | 108           |
| Hz                | 400           |
| Weight (kg)       | 0.345000      |
| Manufacturer      | Marco         |

## **Product Options**

| Finish: | Chrome |
|---------|--------|
|         | White  |
|         | Black  |