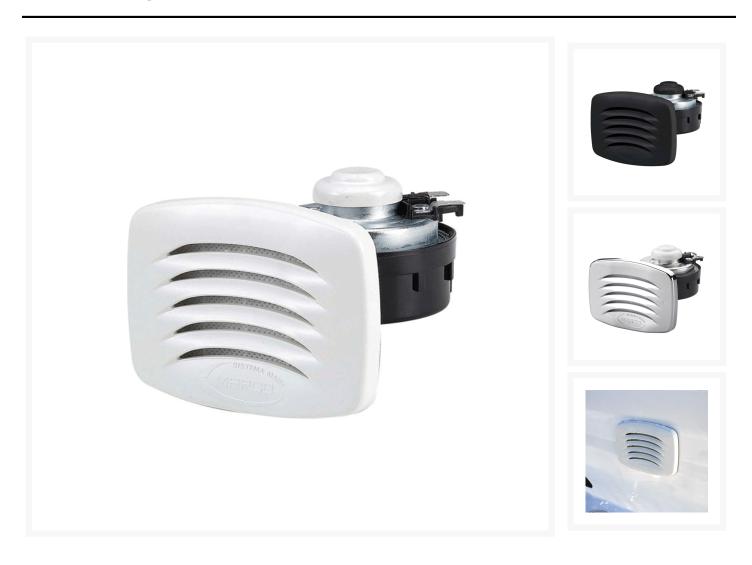

#### **Short Description**

A recessed electromagnetic horn for small RIB and sailing boats, the *Smile* electric horn is the perfect integrated horn solution for small craft.

The *Smile* horn uses a simple front screw fixing method with the aesthetic cover hiding the screw heads. The body of the horn is available in UV resistant white or black ASA depending on the grille finish chosen. The

grille is available in white, black or a chrome plated finish. It is secured in place with a simple snap-on system.

The *Smile* is a powerful horn for its size and features a breathable protective membrane. It is available in a 12Vdc version only.

## **Product Options**

| Finish: | Chrome |
|---------|--------|
|         | White  |
|         | Black  |