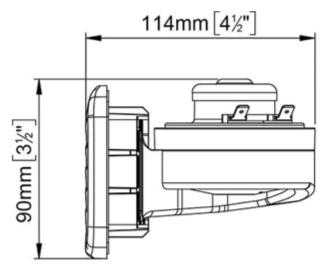

# Smile Integrated Electromagnetic Horn

From £22.79
Excl. Tax: £18.99

#### **Product Images**



#### **Short Description**

A recessed electromagnetic horn for small RIB and sailing boats, the *Smile* electric horn is the perfect integrated horn solution for small craft.

The *Smile* horn uses a simple front screw fixing method with the aesthetic cover hiding the screw heads. The body of the horn is available in UV resistant white or black ASA depending on the grille finish chosen. The

grille is available in white, black or a chrome plated finish. It is secured in place with a simple snap-on system.

The *Smile* is a powerful horn for its size and features a breathable protective membrane. It is available in a 12Vdc version only.

### **Description**



H 90 x L 114 x W 117 H 3 1/2" x L 4 1/2" x W 4 5/8"



## **Additional Information**

| Input Voltage     | 12Vdc         |
|-------------------|---------------|
| Power Consumption | 5 Amps        |
| Horn Type         | Electric Horn |
| dB (1/3 OCT. 1M)  | 108           |
| Hz                | 400           |
| Weight (kg)       | 0.345000      |
| Manufacturer      | Marco         |

## **Product Options**

| Finish: | Chrome |
|---------|--------|
|         | White  |
|         | Black  |