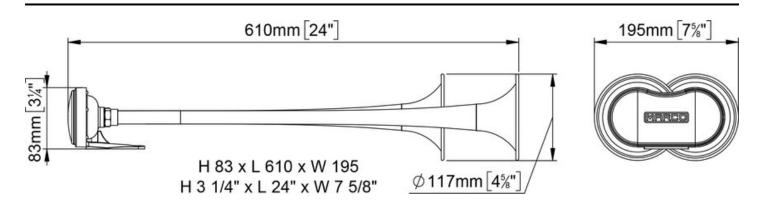

#### **Additional Information**

| Power Consumption | 3 Amps            |
|-------------------|-------------------|
| Horn Type         | Electric Air Horn |
| dB (1/3 OCT. 1M)  | 111               |
| Hz                | 177/218           |
| Weight (kg)       | 4.020000          |
| Manufacturer      | Marco             |