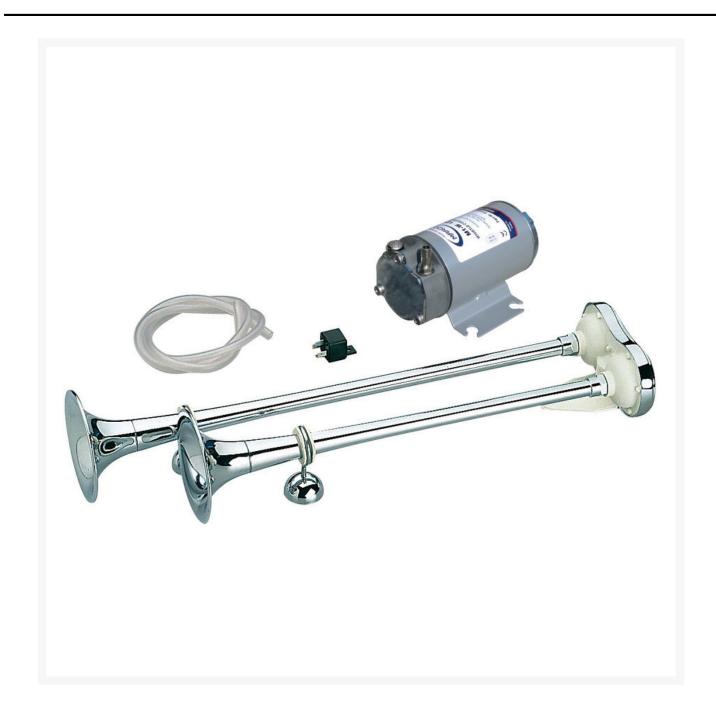

### **Short Description**

Twin tone air horn with high quality chromed brass trumpets, complete with an electric compressor, mounting hardware and relay. Powerful and harmonious sound.

#### **Additional Information**

| Power Consumption | 3 Amps            |
|-------------------|-------------------|
| Horn Type         | Electric Air Horn |
| dB (1/3 OCT. 1M)  | 111               |
| Hz                | 177/218           |
| Weight (kg)       | 4.020000          |
| Manufacturer      | Marco             |