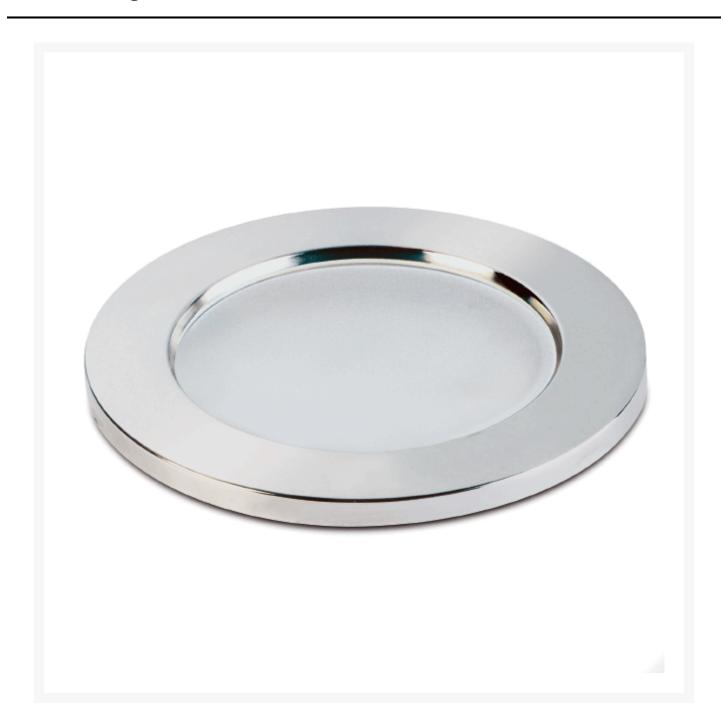

### **Product Images**

#### **Short Description**

Interior spotlight with a techno polymer body and 316 stainless steel bezel.

- SMD LED or G4 Halogen lighting elements
- Option of either spring fixing or screw fixing
- Fully dimmable
- 316 stainless steel bezel ensures maximum durability in a marine environment

#### **Additional Information**

| Weight (kg)       | 0.346000            |
|-------------------|---------------------|
| Manufacturer      | Foresti & Suardi    |
| Installation      | Recessed            |
| IP Rating         | IP20                |
| Dimmer            | Yes                 |
| Bezel Size (mm)   | Ø152.00             |
| Cut-out Size (mm) | Ø130.00             |
| Finish            | 316 Stainless Steel |