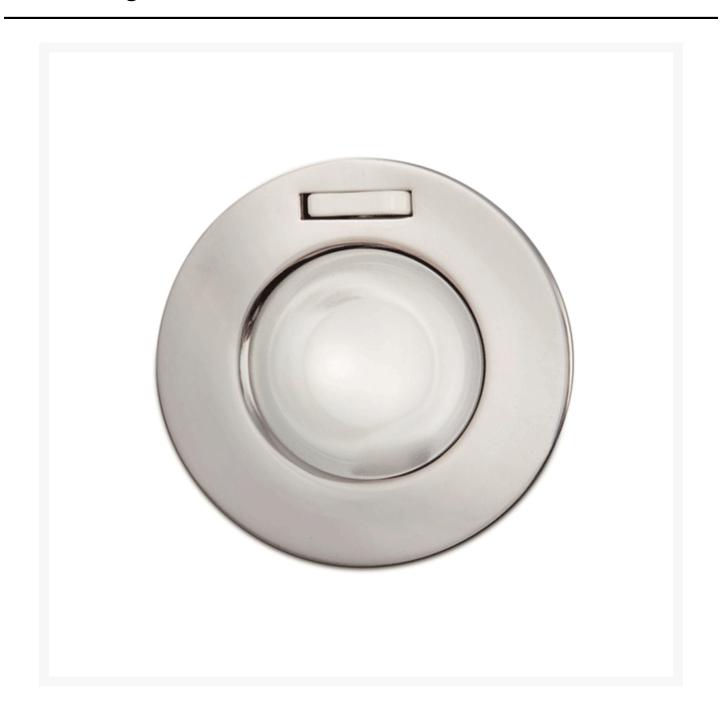

## **Short Description**

Interior spotlight with a techno polymer body and 316 stainless steel bezel.

- Integrated switch
- SMD LED in 3200K or 4000K
- Fully dimmable
- 316 stainless steel bezel ensures maximum durability in a marine environment

### Description

| Weight (kg)        | 0.100000         |
|--------------------|------------------|
| Manufacturer       | Foresti & Suardi |
| Installation       | Recessed         |
| Light Element Type | SMD LED          |
| Lens Angle         | 89°              |
| Wattage            | 2.5W             |
| Input Voltage      | 10-30Vdc         |
| IP Rating          | IP20             |
| Dimmer             | Yes              |
| Bezel Size (mm)    | Ø80.00           |
| Cut-out Size (mm)  | Ø65.00           |
| Depth (mm)         | 23.00            |
| Finish             | Chrome           |
|                    |                  |