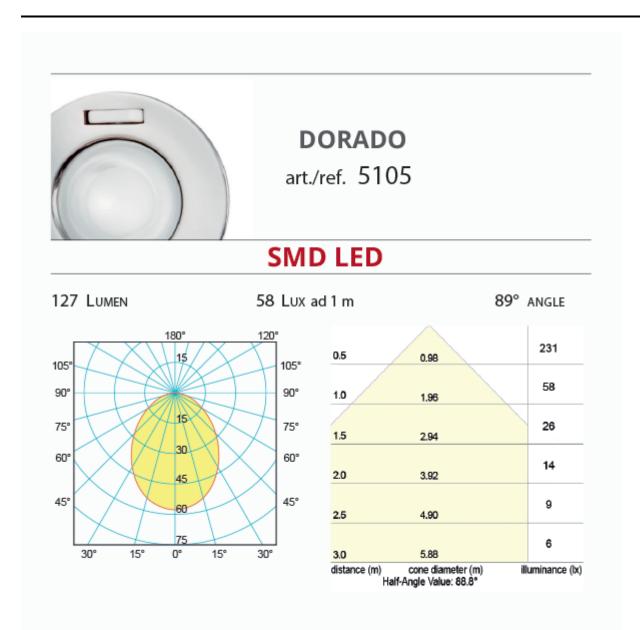

### Description

| Weight (kg)        | 0.100000         |
|--------------------|------------------|
| Manufacturer       | Foresti & Suardi |
| Installation       | Recessed         |
| Light Element Type | SMD LED          |
| Lens Angle         | 89°              |
| Wattage            | 2.5W             |
| Input Voltage      | 10-30Vdc         |
| IP Rating          | IP20             |
| Dimmer             | Yes              |
| Bezel Size (mm)    | Ø80.00           |
| Cut-out Size (mm)  | Ø65.00           |
| Depth (mm)         | 23.00            |
| Finish             | Chrome           |
|                    |                  |