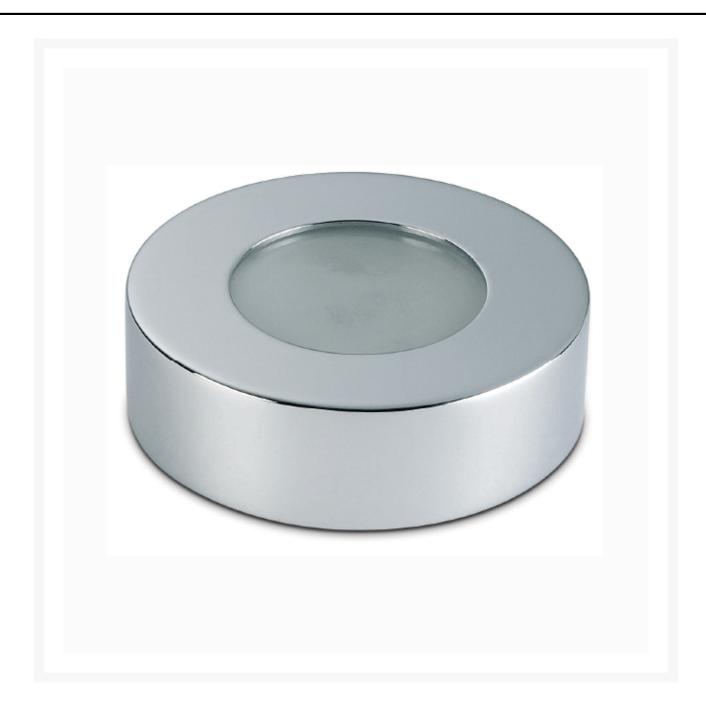

# **Asterion C Surface Mounted Spotlight**

From **£25.62** Excl. Tax: £21.35

#### **Short Description**

- Marine grade solid brass ceiling light, chrome plated finish
- Other finishes are available on request however a minimum order quantity may apply
- LED or G4 halogen versions available
- Interior use only

### **Additional Information**

| Weight (kg)     | 0.290000         |
|-----------------|------------------|
| Manufacturer    | Foresti & Suardi |
| Installation    | Surface Mounted  |
| IP Rating       | IP20             |
| Dimmer          | Yes              |
| Bezel Size (mm) | Ø95.00           |
| Depth (mm)      | 28.00            |
| Finish          | Chrome           |