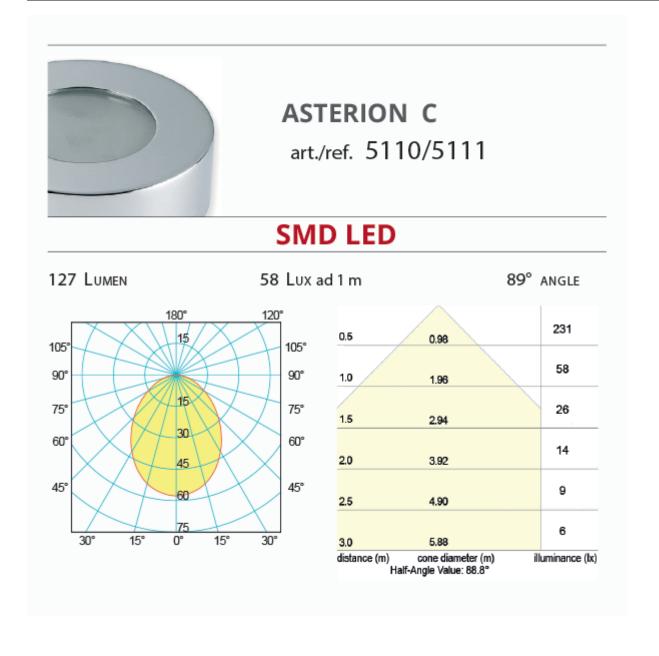

### **Additional Information**

| Weight (kg)     | 0.290000         |
|-----------------|------------------|
| Manufacturer    | Foresti & Suardi |
| Installation    | Surface Mounted  |
| IP Rating       | IP20             |
| Dimmer          | Yes              |
| Bezel Size (mm) | Ø95.00           |
| Depth (mm)      | 28.00            |
| Finish          | Chrome           |

## **Product Options**

| Switch:             | Yes          |
|---------------------|--------------|
|                     | No           |
| Light Element Type: | SMD LED      |
|                     | G4 Halogen   |
| LED Colour:         | White 3200°K |
|                     | White 4000°K |
|                     | N/A          |