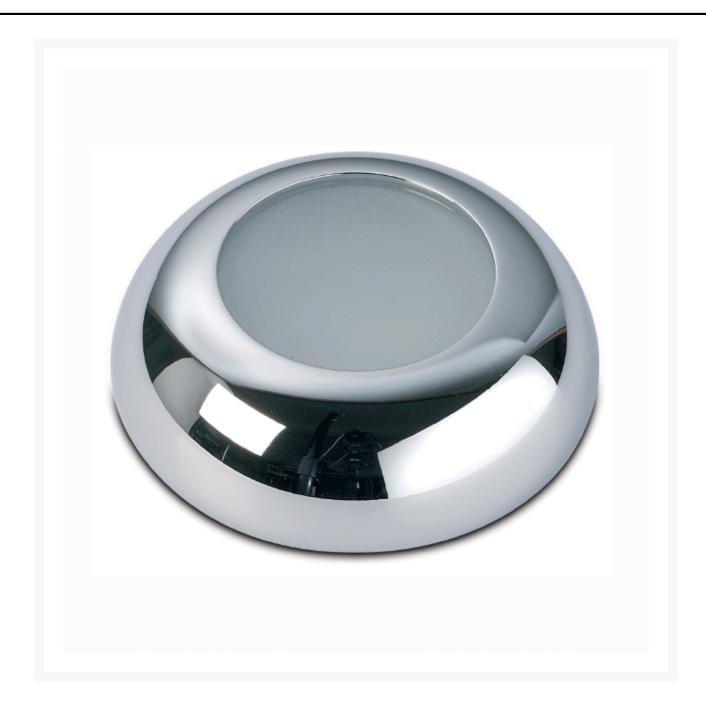

#### **Product Images**

#### **Short Description**

- Marine grade solid brass ceiling light, chrome plated finish
- Other finishes are available on request however a minimum order quantity may apply
- LED or G4 halogen versions available
- Interior use only