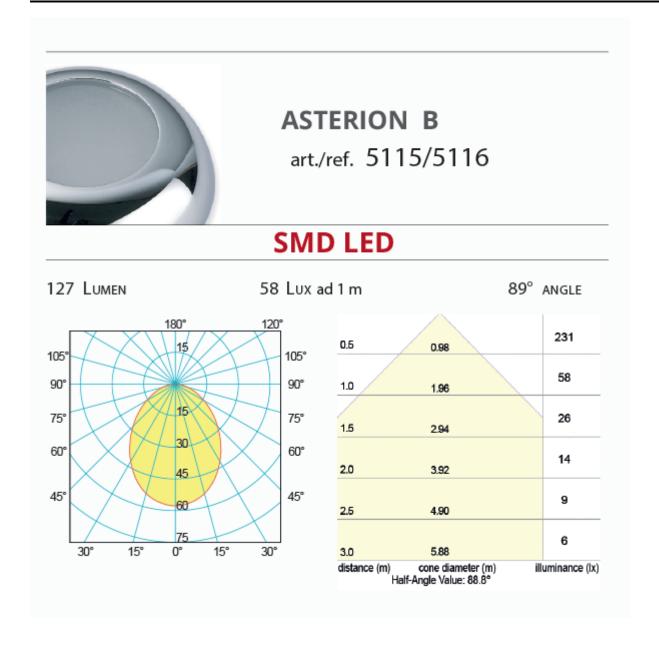

### **Additional Information**

| Weight (kg)     | 0.100000         |
|-----------------|------------------|
| Manufacturer F  | Foresti & Suardi |
| Installation    | Surface Mounted  |
| IP Rating       | P20              |
| Dimmer          | /es              |
| Bezel Size (mm) | Ø95.00           |
| Depth (mm)      | 28.00            |
| Finish C        | Chrome           |

## **Product Options**

| Switch:             | Yes          |
|---------------------|--------------|
|                     | No           |
| Light Element Type: | SMD LED      |
|                     | G4 Halogen   |
| LED Colour:         | White 3200°K |
|                     | White 4000°K |
|                     | N/A          |