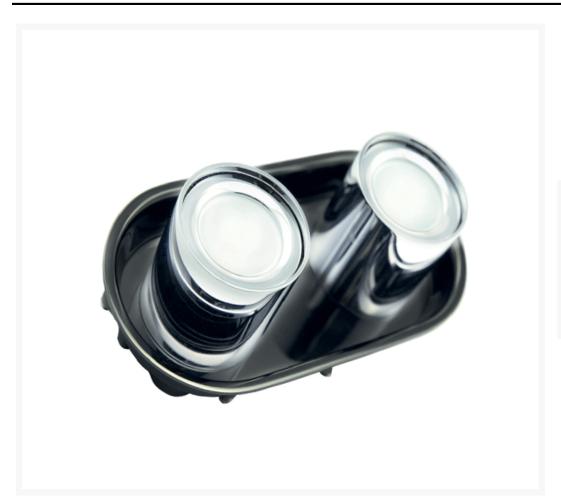

#### **Short Description**

Capliso IIT spotlight is an elegant high power LED fitting. The spotlight features a twin tube design with double 3.6W Power LED modules. The recessed LED source and deep bezel design means that glare is kept to an absolute minimum. A similar product to the sister Calipso IT model, the Calipso IIT features an extended tube design which appears to float within its bezel. The spotlight is for interior application and is available in a choice of colour temperatures.

• Interior spotlight with twin floating tube design

- Excellent anti-glare properties with recessed LED source
- Galvanised brass construction with chrome plated finish
- Tempered glass lens
- Anodised aluminium heatsink
- Available in either 3200K or 4000K