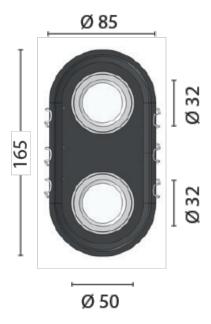

## **Additional Information**

| Weight (kg)        | 1.070000         |
|--------------------|------------------|
| Manufacturer       | Foresti & Suardi |
| Installation       | Recessed         |
| Light Element Type | Power LED        |
| Lens Angle         | 55°              |
| Input Voltage      | 10-30Vdc         |
| IP Rating          | IP20             |
| Dimmer             | Yes              |
| Bezel Size (mm)    | 165.00 x 85.00   |
| Cut-out Size (mm)  | 79.50 x 159.50   |
| Depth (mm)         | 31.00            |
| Finish             | Chrome           |