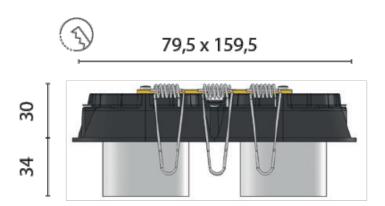

## **Additional Information**

| Weight (kg)        | 1.070000         |
|--------------------|------------------|
| Manufacturer       | Foresti & Suardi |
| Installation       | Recessed         |
| Light Element Type | Power LED        |
| Lens Angle         | 55°              |
| Input Voltage      | 10-30Vdc         |
| IP Rating          | IP20             |
| Dimmer             | Yes              |
| Bezel Size (mm)    | 165.00 x 85.00   |
| Cut-out Size (mm)  | 79.50 x 159.50   |
| Depth (mm)         | 31.00            |
| Finish             | Chrome           |