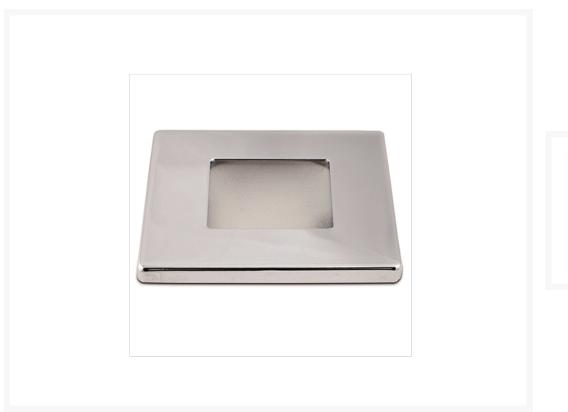

#### **Short Description**

Thabit is a waterproof LED spotlight with a square 316 grade stainless steel bezel. The *Thabit Q* is an excellent value high performance luminaire. The 2.5 Watt LED circuit board provides plenty of illumination with a  $92^{\circ}$  lens angle. The fitting is extremely versatile, being offered in both a polished stainless steel finish or a white painted finish, having the option of spring or screw fitting and a waterproof rating enabling it to be installed almost anywhere on board.

- IP65 ingress protection
- 2.5 watt LED module with central LED arrangement
- 10-30Vdc, fitting will work on either 12Vdc or 24Vdc
- Polished stainless steel or white bezel
- Dimmable