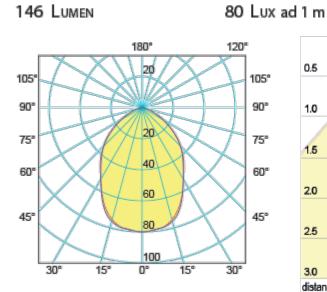

### **Additional Information**

| Weight (kg)          | 0.100000         |
|----------------------|------------------|
| Manufacturer         | Foresti & Suardi |
| Installation         | Recessed         |
| Light Element Type   | SMD LED          |
| Lens Angle           | 92°              |
| Lux Level at 1 Metre | 75.00            |
| Lumens               | 162.00           |
| Lumens Per Watt (Lm) | 64.80            |
| Wattage              | 2.5W             |
| CRI                  | >80.00           |
| Input Voltage        | 10-30Vdc         |
| IP Rating            | IP65             |
| Dimmer               | Yes              |
| Bezel Size (mm)      | 75.00 x 75.00    |
| Cut-out Size (mm)    | Ø56.00           |
| Depth (mm)           | 18.00            |
|                      |                  |