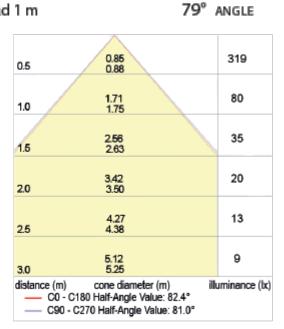

### **Additional Information**

| Weight (kg)          | 0.100000         |
|----------------------|------------------|
| Manufacturer         | Foresti & Suardi |
| Installation         | Recessed         |
| Light Element Type   | SMD LED          |
| Lens Angle           | 92°              |
| Lux Level at 1 Metre | 75.00            |
| Lumens               | 162.00           |
| Lumens Per Watt (Lm) | 64.80            |
| Wattage              | 2.5W             |
| CRI                  | >80.00           |
| Input Voltage        | 10-30Vdc         |
| IP Rating            | IP65             |
| Dimmer               | Yes              |
| Bezel Size (mm)      | 75.00 x 75.00    |
| Cut-out Size (mm)    | Ø56.00           |
| Depth (mm)           | 18.00            |
|                      |                  |