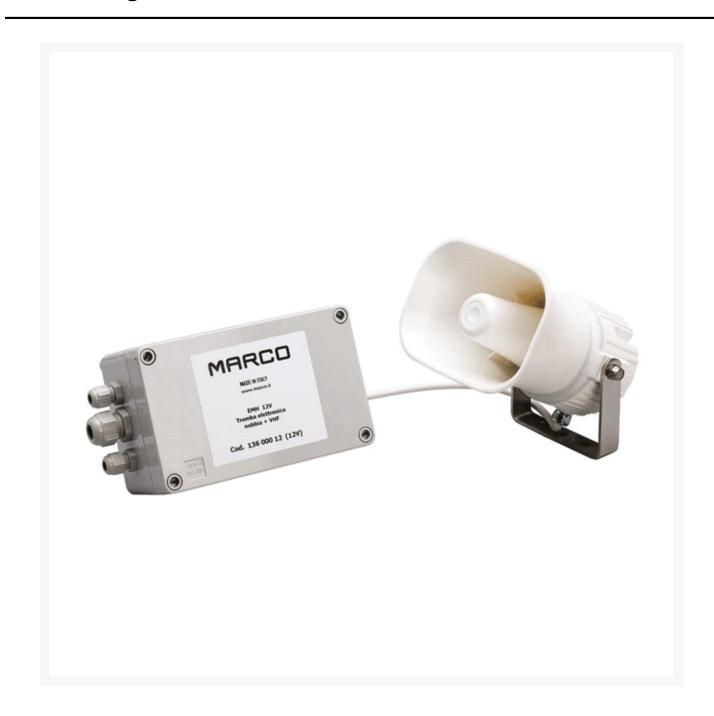

#### **Short Description**

Waterproof electronic horn with 316-grade stainless steel bracket and electronic ECU.

This electronic horn system comprises of a manually activated tone with a maximum continuous blast of 5 seconds. In addition, the horn has an inbuilt 90 second fog signal function which overrides any other function when activated. An auxiliary input is also included so other devices can be connected.

#### **Additional Information**

| Finish            | White                          |
|-------------------|--------------------------------|
| Power Consumption | 3 Amps                         |
| Horn Type         | Electronic Multi-function Horn |
| dB (1/3 OCT. 1M)  | 112.00                         |
| Hz                | 800.00                         |
| Weight (kg)       | 1.280000                       |
| Manufacturer      | Marco                          |