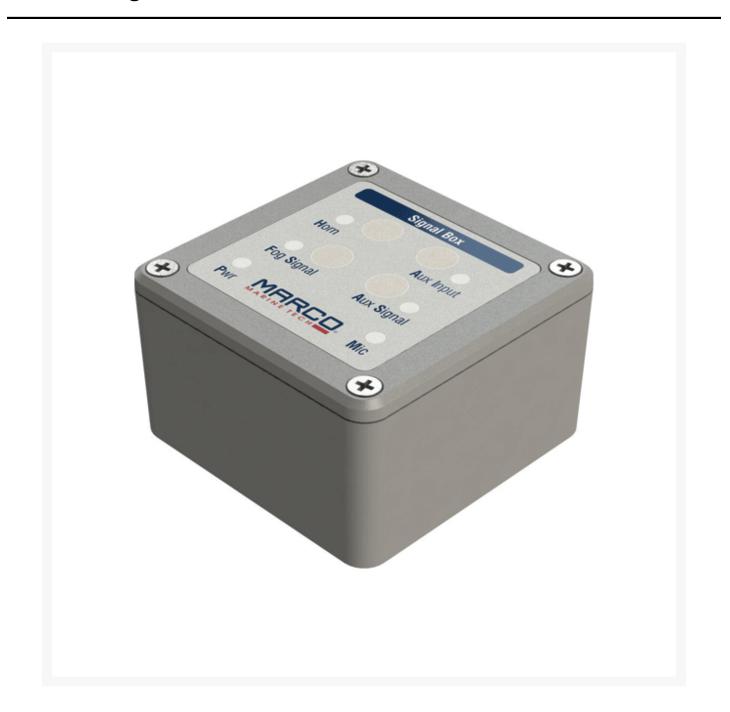

## SB-UV Control Panel For Electronic Horns

**£89.92** Excl. Tax: £74.93

**Product Images** 

The control panel has been designed to operate the electronic horns from the cabin. The installation time of the electronic horn is reduced thanks to the integrated microprocessor electronic chip which transmits through just one RJ45 cable all the available functions to the whistle: horn, fog signal and aux input. The electronic chip is housed in a waterproof box. It is also possible to remove the waterproof back box from the switch panel and install the panel into a dashboard.

- IP67 rating for exterior or interior application
- Fast install time thanks to single RJ45 communication cable
- Compatible with our electronic horns (see items at bottom of page)
- Features microphone gain adjustment
- Multiple control panels can be installed in series in different locations on board