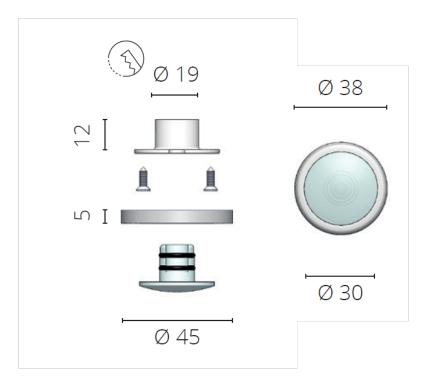

### **Additional Information**

| Weight (kg)       | 0.040000         |
|-------------------|------------------|
| Manufacturer      | Foresti & Suardi |
| Installation      | Recessed         |
| Lens Angle        | n/a              |
| Input Voltage     | 10-30Vdc         |
| IP Rating         | IP65             |
| Dimmer            | Yes              |
| Bezel Size (mm)   | Ø38.00           |
| Cut-out Size (mm) | Ø19.00           |
| Finish            | Chrome           |