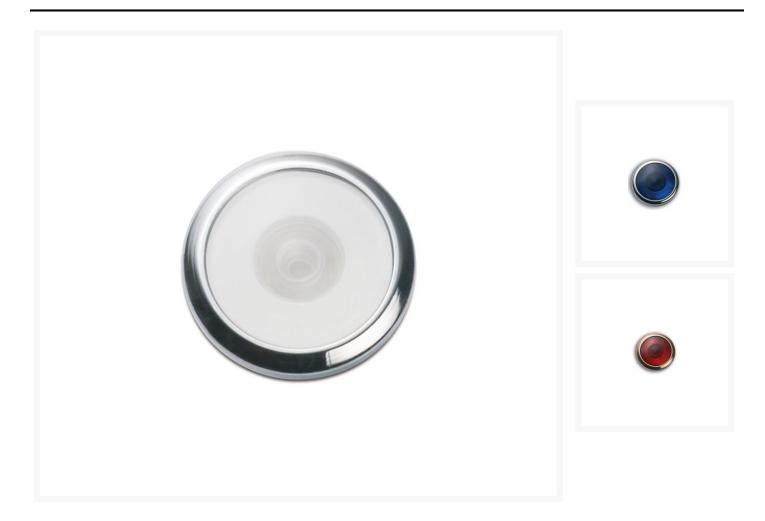

#### **Short Description**

A marine-grade LED step and courtesy light manufactured from solid brass with a chrome plated finish. This courtesy light has an IP65 rating and is suitable for interior or exterior application.

This courtesy light model features a polymer LED module housing and can be supplied in either a 0.5 Watt or 1.5 Watt version.

- Machined brass courtesy light with a chrome finish
- Available in 0.5W SMD LED and 1.5W Power LED versions

- For interior and exterior use
- Available in a number of LED colours

## **Product Options**

| Light Element Type: | Power LED    |
|---------------------|--------------|
|                     | SMD LED      |
| LED Colour:         | White 3200°K |
|                     | White 4000°K |
|                     | Red          |
|                     | Blue         |