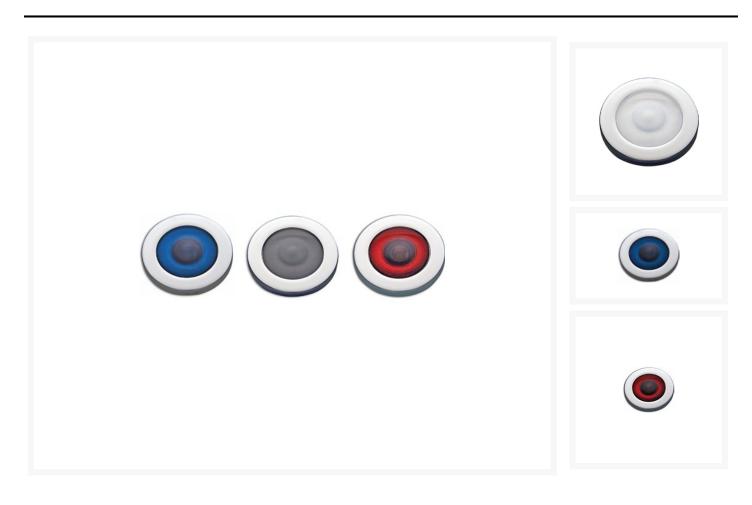

#### **Product Images**

## **Product Options**

| Light Element Type: | Power LED    |
|---------------------|--------------|
|                     | SMD LED      |
| LED Colour:         | White 3200°K |
|                     | White 4000°K |
|                     | Red          |
|                     | Blue         |
| Finish:             | Chrome       |
|                     | Satin Chrome |
|                     | Gold         |
|                     |              |