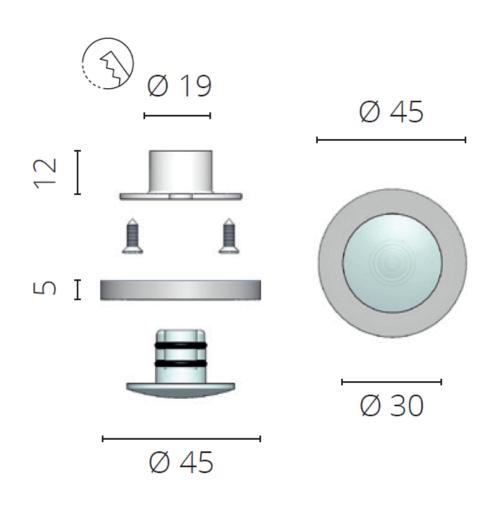

#### **Additional Information**

| Weight (kg)       | 0.050000         |
|-------------------|------------------|
| Manufacturer      | Foresti & Suardi |
| Installation      | Recessed         |
| Input Voltage     | 10-30Vdc         |
| IP Rating         | IP65             |
| Dimmer            | Yes              |
| Bezel Size (mm)   | Ø45.00           |
| Cut-out Size (mm) | Ø19.00           |