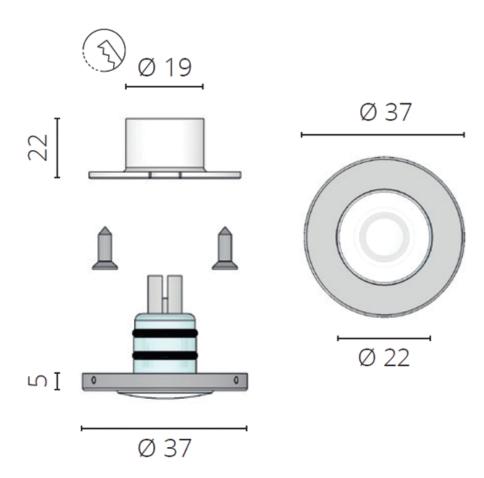

### **Additional Information**

| Weight (kg)       | 0.020000            |
|-------------------|---------------------|
| Manufacturer      | Foresti & Suardi    |
| Installation      | Recessed            |
| Lens Angle        | n/a                 |
| Input Voltage     | 10-30Vdc            |
| IP Rating         | IP65                |
| Dimmer            | Yes                 |
| Bezel Size (mm)   | Ø37.00              |
| Cut-out Size (mm) | Ø19.00              |
| Depth (mm)        | 12.00               |
| Finish            | 316 Stainless Steel |