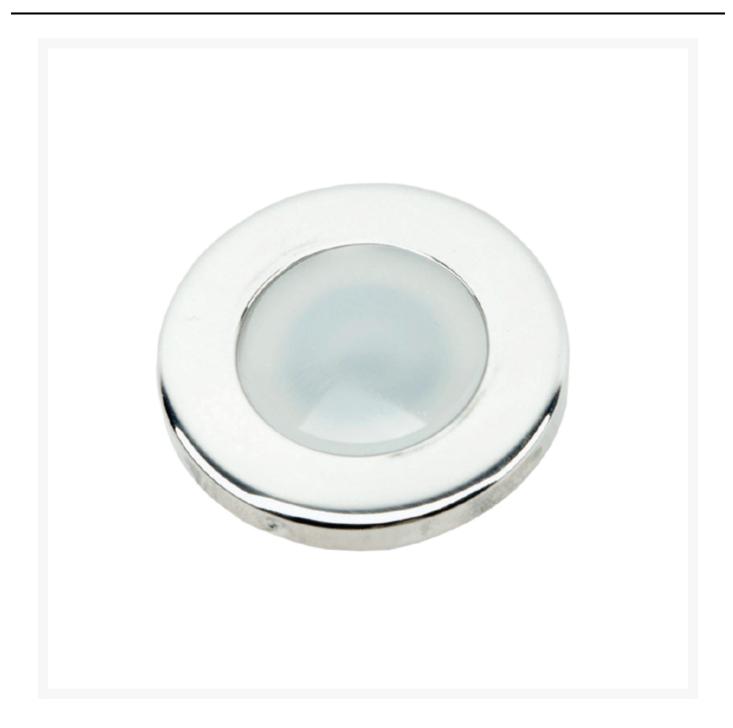

## **Product Images**

#### **Short Description**

A marine-grade LED step and courtesy light manufactured from 316-grade stainless steel. This courtesy light has an IP65 rating and is therefore suitable for interior or exterior application.