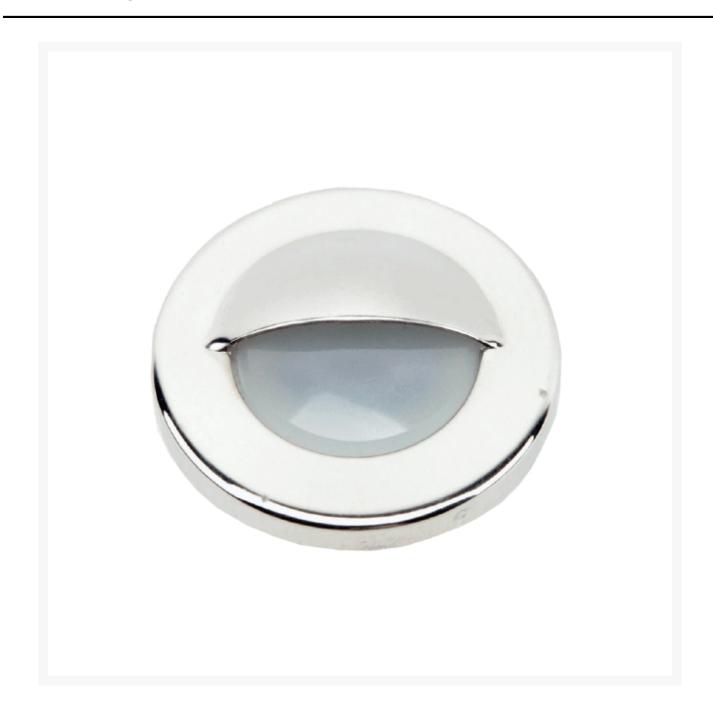

#### **Short Description**

A marine-grade LED step and courtesy light manufactured from 316-grade stainless steel. This courtesy light has an IP65 rating and is therefore suitable for interior or exterior application.

This courtesy light model features a polymer LED module housing and can be supplied in either a 0.5 Watt or 1.5 Watt version. The eylid bezel design reduces glare when installed as a low-level courtesy light.

- LED courtesy light with a 316 grade stainless steel bezel
- Recessed with screw fitting
- SMD LED and Power LED versions available
- 10-30Vdc multi-voltage
- Dimmable
- IP65 rated