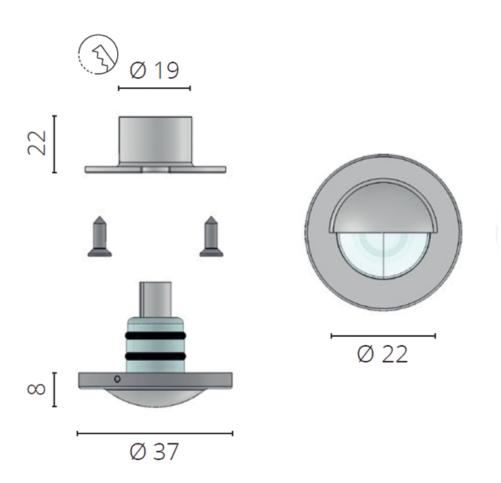

### **Additional Information**

| Weight (kg)       | 0.020000            |
|-------------------|---------------------|
| Manufacturer      | Foresti & Suardi    |
| Installation      | Recessed            |
| Input Voltage     | 10-30Vdc            |
| IP Rating         | IP65                |
| Dimmer            | Yes                 |
| Bezel Size (mm)   | Ø37.00              |
| Cut-out Size (mm) | Ø19.00              |
| Depth (mm)        | 12.00               |
| Finish            | 316 Stainless Steel |