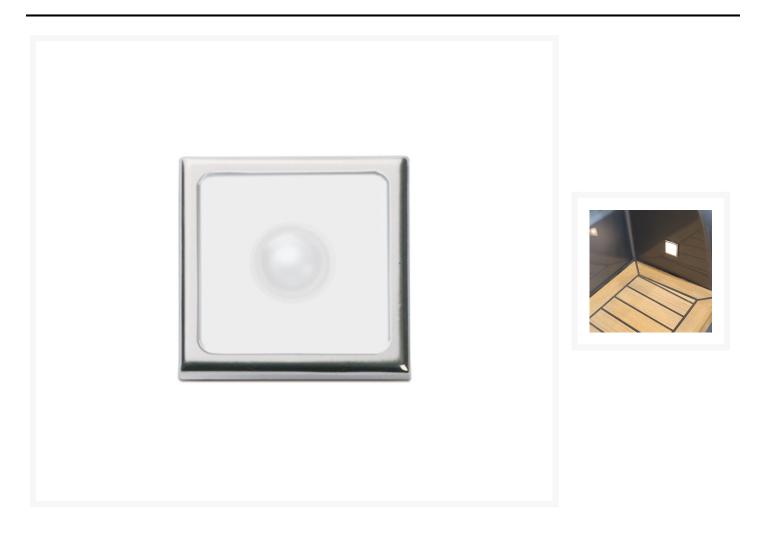

#### **Short Description**

A marine-grade LED step and courtesy light manufactured from solid brass with a chrome plated finish. This courtesy light has an IP65 rating and is suitable for interior or exterior application.

This courtesy light model features a polymer LED module housing and can be supplied in either a 0.5 Watt or 1.5 Watt version.

- Machined brass courtesy light with a chrome finish
- Available in 0.5W SMD LED and 1.5W Power LED versions

- For interior and exterior use
- Available in a number of LED colours

\*Please note that light has clear lens when not illuminated