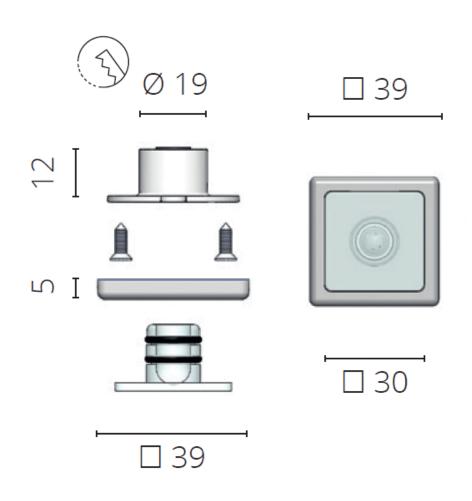

#### **Additional Information**

| Weight (kg)       | 0.040000         |
|-------------------|------------------|
| Manufacturer      | Foresti & Suardi |
| Installation      | Recessed         |
| IP Rating         | IP65             |
| Dimmer            | Yes              |
| Bezel Size (mm)   | 39.00 x 39.00    |
| Cut-out Size (mm) | Ø19.00           |