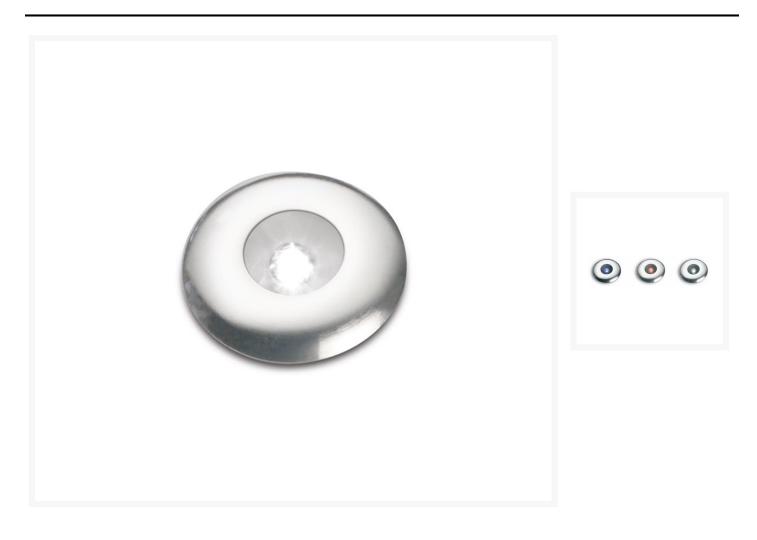

#### **Product Images**

#### **Short Description**

A marine-grade LED step and courtesy light manufactured from solid brass with a chrome plated finish. This courtesy light has an IP67 rating and is suitable for interior or exterior application.

This courtesy light model features a resin-set LED and is available in a 0.5 Watt version only. This is ideal for night-time courtesy lighting. The fitting is secured in place with a nut which is fastened from behind the installation panel.

• Machined brass courtesy light with a chrome finish

- 0.5W SMD LED 10-30Vdc
- For interior and exterior use
- Available in a number of LED colours

## **Product Options**

| LED Colour: | White 3200°K |
|-------------|--------------|
|             | White 6000°K |
|             | Red          |
|             | Blue         |