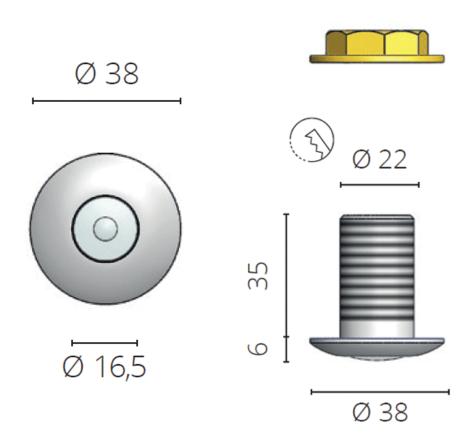

### **Additional Information**

| Weight (kg)        | 0.100000         |
|--------------------|------------------|
| Manufacturer       | Foresti & Suardi |
| Installation       | Recessed         |
| Light Element Type | SMD LED          |
| Wattage            | 0.5W             |
| Input Voltage      | 10-30Vdc         |
| IP Rating          | IP67             |
| Dimmer             | Yes              |
| Bezel Size (mm)    | Ø38.00           |
| Cut-out Size (mm)  | Ø22.00           |
| Depth (mm)         | 35.00            |
| Finish             | Chrome           |