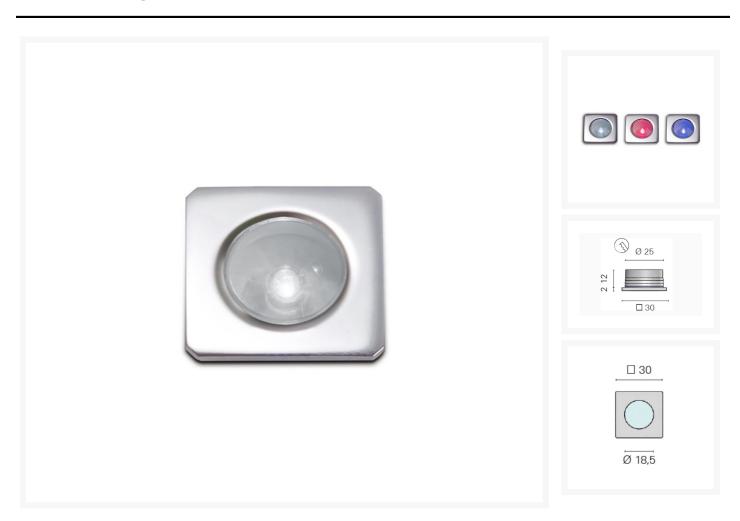

#### **Short Description**

- Machined brass courtesy light with a chrome finish
- Available in 0.5W SMD LED only
- For interior and exterior use
- Available in a number of LED colours

### **Additional Information**

| Weight (kg)        | 0.030000         |
|--------------------|------------------|
| Manufacturer       | Foresti & Suardi |
| Installation       | Recessed         |
| Light Element Type | SMD LED          |
| Wattage            | 0.5W             |
| Input Voltage      | 10-30Vdc         |
| IP Rating          | IP65             |
| Dimmer             | Yes              |
| Bezel Size (mm)    | 30.00 x 30.00    |
| Cut-out Size (mm)  | Ø25.00           |
| Depth (mm)         | 12.00            |
| Finish             | Chrome           |
|                    |                  |

## **Product Options**

| LED Colour: | White 3200°K |
|-------------|--------------|
|             | White 6000°K |
|             | Red          |
|             | Blue         |