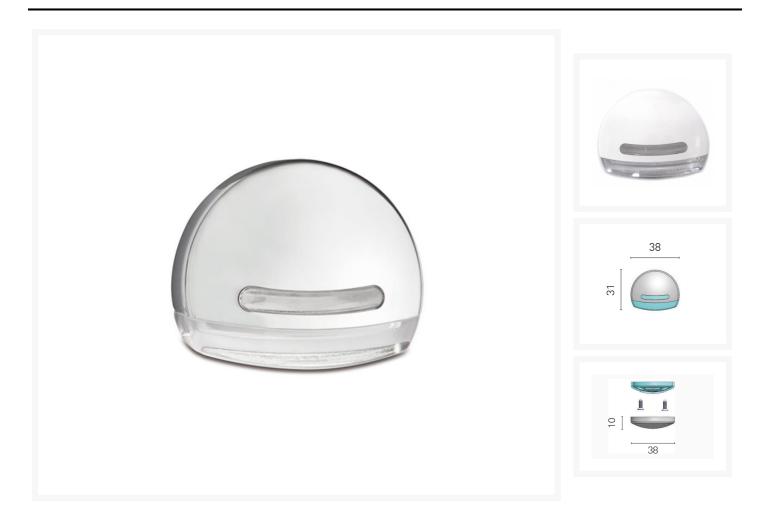

#### **Short Description**

- Courtesy light with plastic cover
- Chrome plated or white finish
- For interior and exterior use
- Available in a number of LED colours

## **Additional Information**

| Weight (kg)        | 0.010000         |
|--------------------|------------------|
| Manufacturer       | Foresti & Suardi |
| Installation       | Surface Mounted  |
| Light Element Type | SMD LED          |
| Wattage            | 0.5W             |
| Input Voltage      | 10-30Vdc         |
| IP Rating          | IP67             |
| Dimmer             | Yes              |