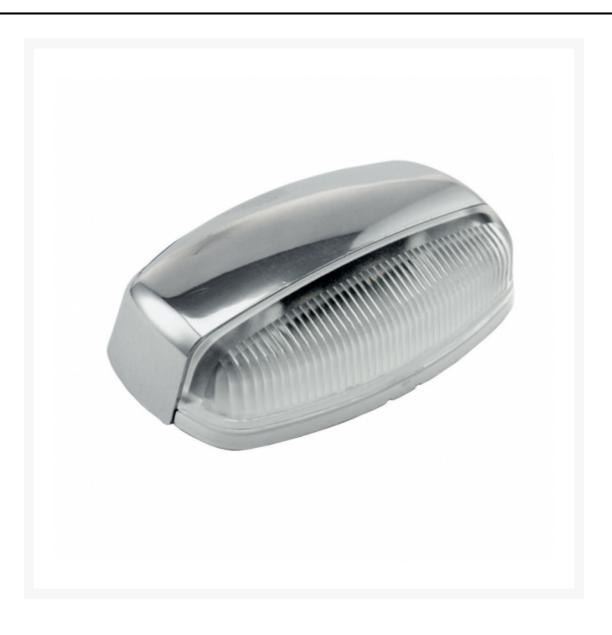

# 'Enif' Courtesy Light

From **£14.44** Excl. Tax: £12.03

#### **Short Description**

The Enif courtesy light makes use of the latest techonolgies in the automotive industry in terms of waterproofing and construction. As a result, the fitting does not contain any resin and therefore will not

suffer any long term discolouration or deterioration of the ligth output which so often is caused by resin breakdown. Enif is a reliable and powerful courtesy light which can be used in a variety of applications and features an eyelid design for minimal glare.

- LED courtesy light with a chrome plated cover
- Surface mounted
- 10-30Vdc multi-voltage
- Dimmable
- IP67 rated