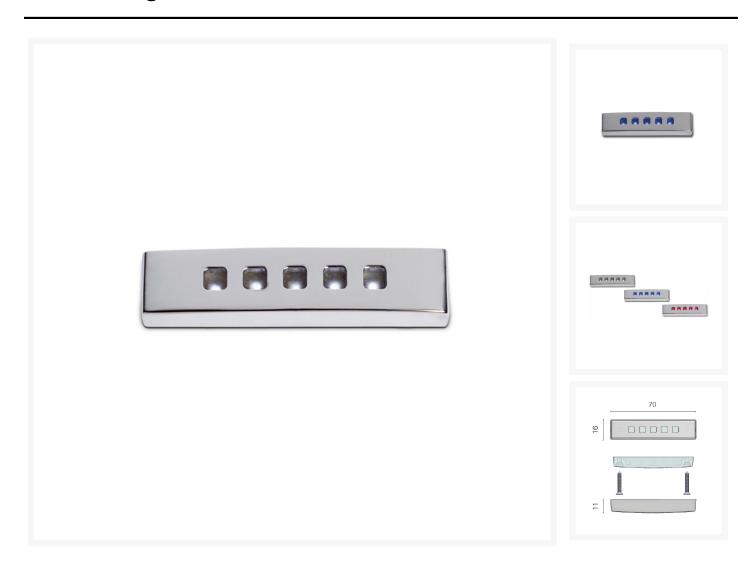

# 'Andromeda' Courtesy Light

From **£23.59**Excl. Tax: £19.66

#### **Short Description**

- LED courtesy light with a chromed brass cover
- Surface mounted
- 10-30Vdc multi-voltage
- Dimmable

#### **Additional Information**

| Weight (kg)        | 0.040000         |
|--------------------|------------------|
| Manufacturer       | Foresti & Suardi |
| Installation       | Surface Mounted  |
| Light Element Type | SMD LED          |
| Wattage            | 1.2W             |
| Input Voltage      | 10-30Vdc         |
| IP Rating          | IP67             |
| Dimmer             | Yes              |
| Depth (mm)         | 11.00            |
| Finish             | Chrome           |