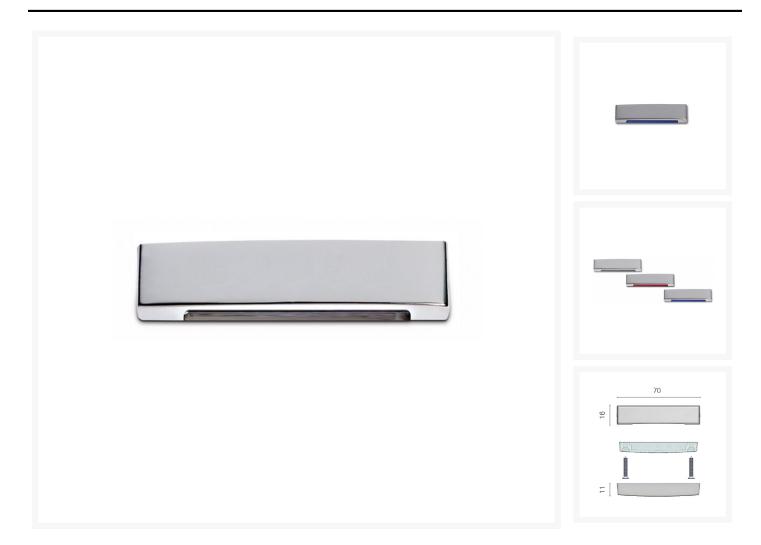

# 'Andromeda 1' Courtesy Light

From £23.59
Excl. Tax: £19.66

#### **Product Images**

#### **Short Description**

- LED courtesy light with a chromed brass cover
- Surface mounted
- 10-30Vdc multi-voltage
- Dimmable
- IP67 rated

### **Additional Information**

| Weight (kg)        | 0.040000         |
|--------------------|------------------|
| Manufacturer       | Foresti & Suardi |
| Installation       | Surface Mounted  |
| Light Element Type | SMD LED          |
| Wattage            | 1.2W             |
| Input Voltage      | 10-30Vdc         |
| IP Rating          | IP67             |
| Dimmer             | Yes              |
| Depth (mm)         | 11.00            |

## **Product Options**

| Finish:     | Chrome       |
|-------------|--------------|
|             | Satin Chrome |
| LED Colour: | White 3200°K |
|             | White 4000°K |
|             | Red          |
|             | Blue         |