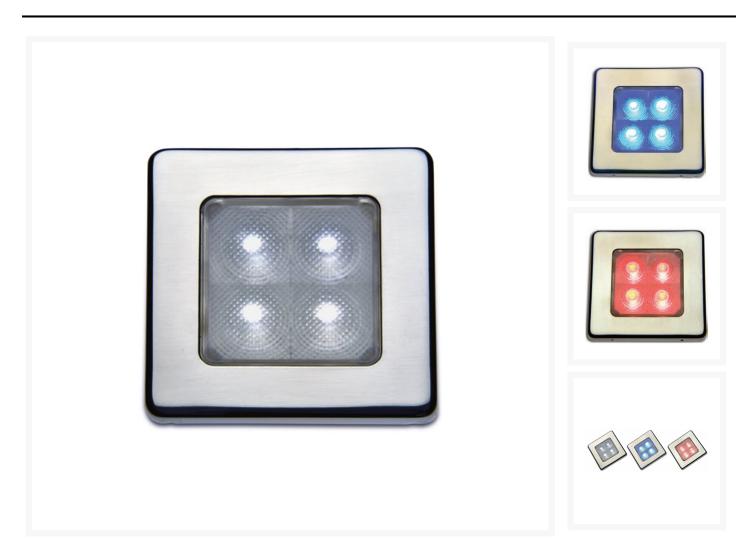

## **Short Description**

Courtesy light with stainless steel face.

Lead time 2 weeks.

#### **Additional Information**

| Weight (kg)        | 0.050000            |
|--------------------|---------------------|
| Manufacturer       | Foresti & Suardi    |
| Installation       | Recessed            |
| Light Element Type | SMD LED             |
| Wattage            | 1W                  |
| Input Voltage      | 10-30Vdc            |
| IP Rating          | IP67                |
| Dimmer             | Yes                 |
| Bezel Size (mm)    | 62.00 x 62.00       |
| Cut-out Size (mm)  | Ø53.00              |
| Depth (mm)         | 12.00               |
| Finish             | 316 Stainless Steel |

## **Product Options**

| LED Colour: | White 3200°K |
|-------------|--------------|
|             | White 6000°K |
|             | Red          |
|             | Blue         |