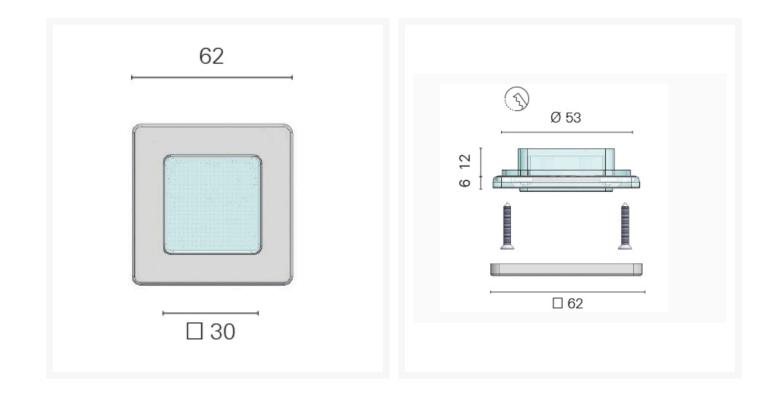

#### **Additional Information**

| Weight (kg)        | 0.050000            |
|--------------------|---------------------|
| Manufacturer       | Foresti & Suardi    |
| Installation       | Recessed            |
| Light Element Type | SMD LED             |
| Wattage            | 1W                  |
| Input Voltage      | 10-30Vdc            |
| IP Rating          | IP67                |
| Dimmer             | Yes                 |
| Bezel Size (mm)    | 62.00 x 62.00       |
| Cut-out Size (mm)  | Ø53.00              |
| Depth (mm)         | 12.00               |
| Finish             | 316 Stainless Steel |