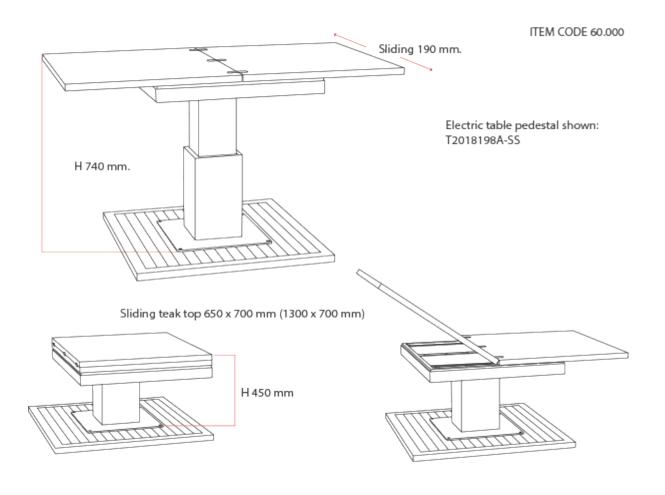

- Straight grain teak table top
- Slide and fold action to quickly change from small to large table
- Lateral slide function of complete table top 190mm
- Compatible with our fixed, manual and electric table supports by Atep Italia
- Custom fabrication on request custom table sizes and finishes are available

### **Additional Information**

| Width Open (mm)                 | 700.00    |
|---------------------------------|-----------|
| Length When Fully Extended (mm) | 1300.00   |
| Manufacturer                    |           |
|                                 | Atep      |
| Weight (kg)                     | 10.000000 |