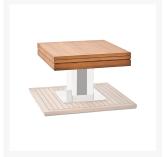

The product facilitates an ergonomic multifunctional space by offering the user the ability to change between a small coffee table and a generous dining table for 4 people.

The *Fold & Slide* table top can be used with fixed table supports as well as manual or electric height adjustable supports (not included).

- Straight grain teak table top
- Slide and fold action to quickly change from small to large table
- Lateral slide function of complete table top 190mm
- Compatible with our fixed, manual and electric table supports by Atep Italia
- Custom fabrication on request custom table sizes and finishes are available