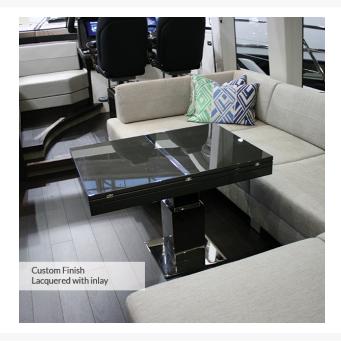

#### **Short Description**

This *Fold & Slide* table top is an innovative interpretation of the classic folding teak table. The beauty of this particular design is that the table remains incredibly solid when in the fully open position without the need for any additional table supports.

The product facilitates an ergonomic multifunctional space by offering the user the ability to change between a small coffee table and a generous dining table for 4 people.

The *Fold & Slide* table top can be used with fixed table supports as well as manual or electric height adjustable supports (not included).