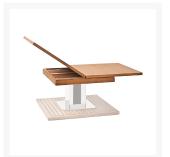

#### **Short Description**

This *Fold & Slide* table top is an innovative interpretation of the classic folding teak table. The beauty of this particular design is that the table remains incredibly solid when in the fully open position without the need for any additional table supports.

- Straight grain teak table top
- Slide and fold action to quickly change from small to large table
- Lateral slide function of complete table top 190mm
- Compatible with our fixed, manual and electric table supports by Atep Italia
- Custom fabrication on request custom table sizes and finishes are available