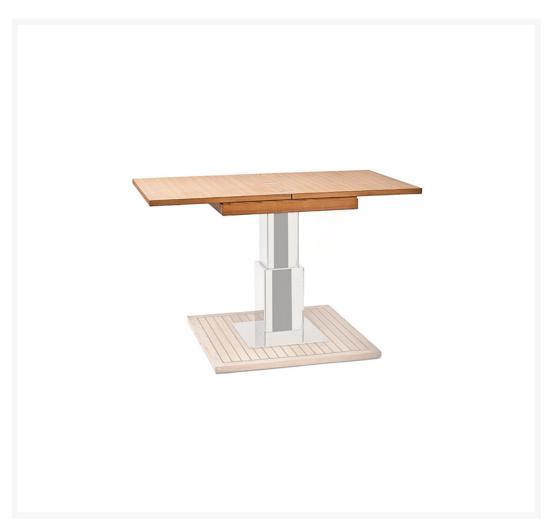

#### **Short Description**

This *Fold & Slide* table top is an innovative interpretation of the classic folding teak table. The beauty of this particular design is that the table remains incredibly solid when in the fully open position without the need for any additional table supports.

The product facilitates an ergonomic multifunctional space by offering the user the ability to change between a small coffee table and a generous dining table for 4 people.

The *Fold & Slide* table top can be used with fixed table supports as well as manual or electric height adjustable supports (not included).

- Straight grain teak table top
- Slide and fold action to quickly change from small to large table
- Lateral slide function of complete table top 190mm
- Compatible with our fixed, manual and electric table supports by Atep Italia
- Custom fabrication on request custom table sizes and finishes are available