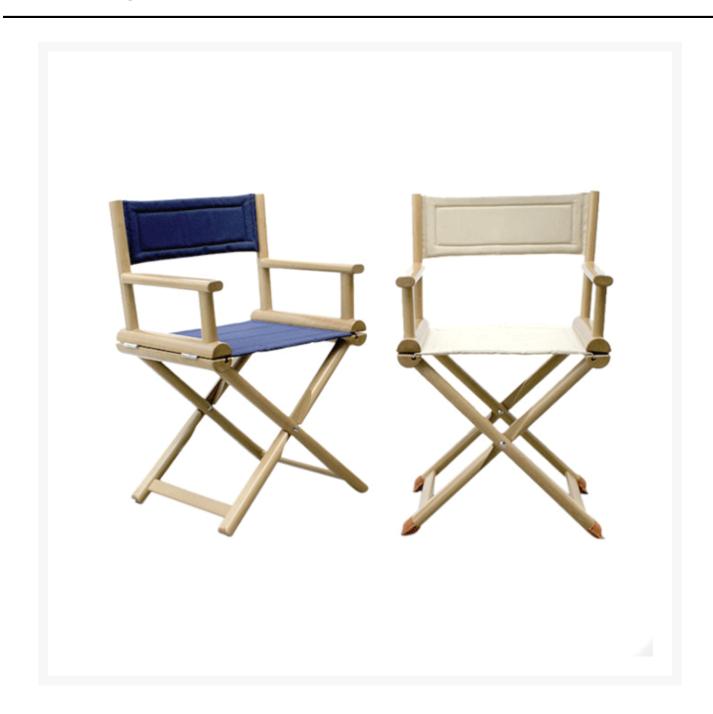

### **Product Images**

#### This folding director's chair is made from solid beech and features a teak stain.

Available with either blue or sand coloured cloth as standard. Other finishes available on request, a minimum order quantity may apply.