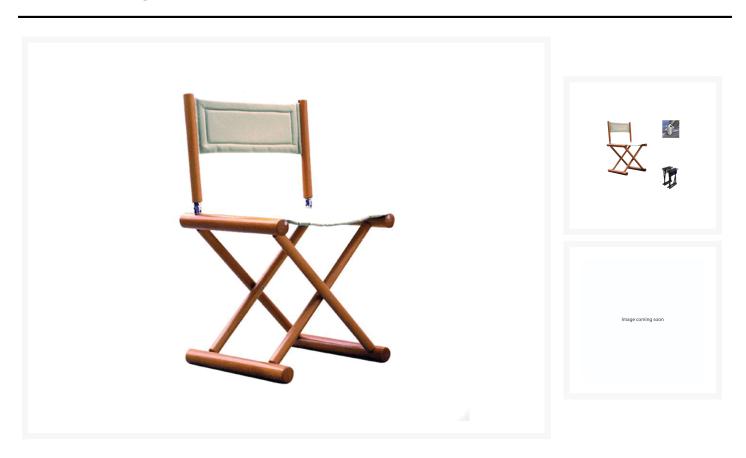

# Solid Beech Director's Chair – Teak Finish

From **£437.10** Excl. Tax: £364.25

#### **Short Description**

This folding director's chair is made from solid beech and features a teak stain.

Available with either blue or sand coloured cloth as standard.

Other finishes available on request, a minimum order quantity may apply.