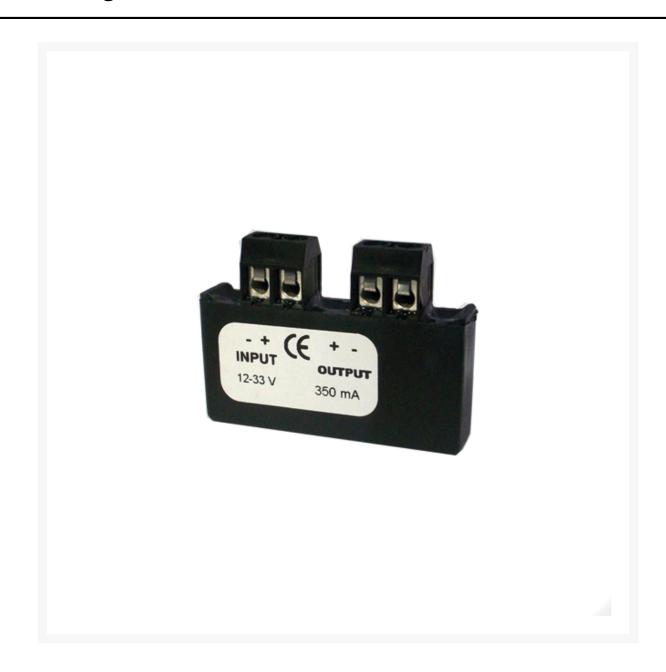

## Multi-voltage Power Regulator- 10-30VDC 350mA

£20.08
Excl. Tax: £16.73

## **Short Description**

The multi-voltage power regulator is a useful spare part should the regulator on any of our low voltage lighting need replacing. The regulator has an input of anywhere between 12 and 33Vdc and supplies the fitting with 350mA current. This fitting is compatible with many of our LED luminaries but please contact prior to purchase in order to confirm whether your application is suitable.