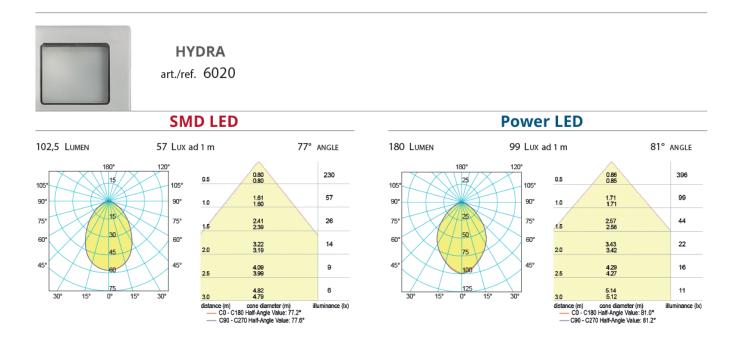

### **Product Images**

The Hydra spotlight is an exterior grade fitting which can be used in a variety of applications. The bezel is made from polished 316 grade stainless steel and is extremely durable. Three different lighting element types are available for this spotlight: Power LED, SMD LED or G4 halogen.

- Marine-grade stainless steel bezel
- Technopolymer body with screw fixing
- Power LED, SMD LED or G4 halogen lighting element types
- Exterior grade with IP65 rating
- Power LED and SMD LED available in 3200°K or 4000°K
- Power LED also available with red/white and blue/white switchable output on request