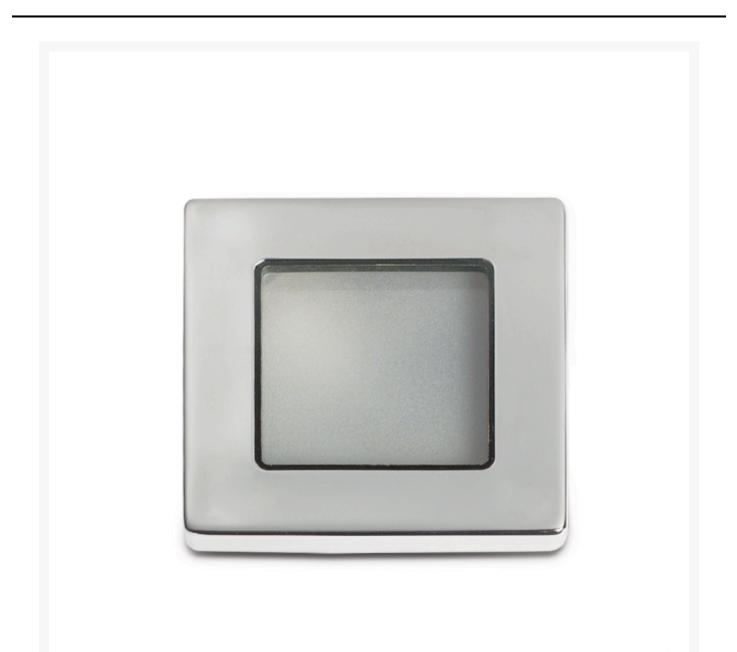

### **Product Images**

The Hydra spotlight is an exterior grade fitting which can be used in a variety of applications. The bezel is made from polished 316 grade stainless steel and is extremely durable. Three different lighting element types are available for this spotlight: Power LED, SMD LED or G4 halogen.

- Marine-grade stainless steel bezel
- Technopolymer body with screw fixing
- Power LED, SMD LED or G4 halogen lighting element types
- Exterior grade with IP65 rating
- Power LED and SMD LED available in 3200°K or 4000°K
- Power LED also available with red/white and blue/white switchable output on request