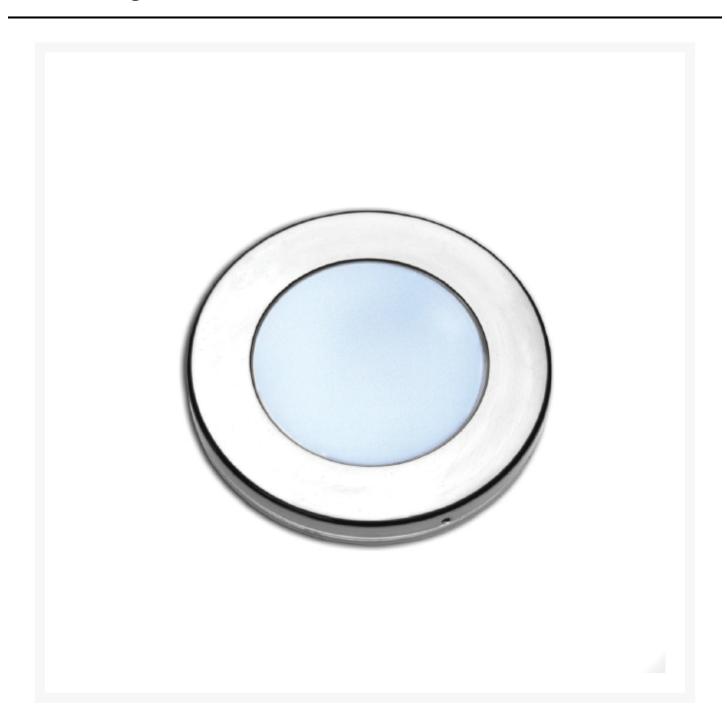

#### **Short Description**

A marine-grade waterproof spotlight with a stainless steel bezel. The Sagittarius spotlight is a very slim design which enables it to be used in a wide variety of locations. This particular model has a shallow recess of just 6mm.

- LED spotlight with a white output of either 3200°K or 4000°K
- 10-30Vdc multivoltage input
- Shallow design with just 6mm recess depth required
- Screw fitting (screws not included)
- 316 grade stainless steel bezel