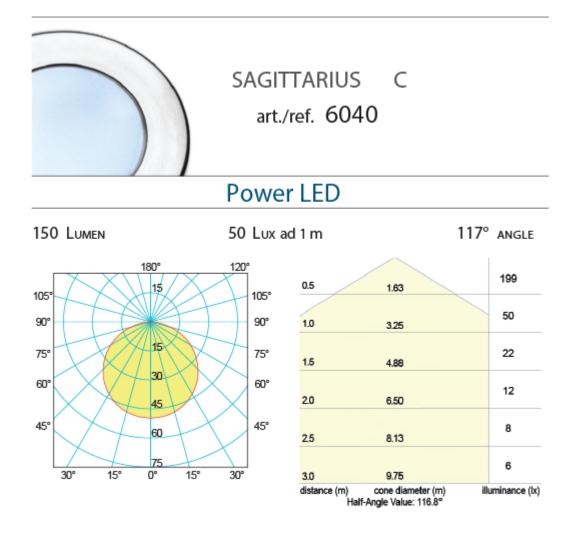

### **Additional Information**

| Weight (kg)          | 0.100000            |
|----------------------|---------------------|
| Manufacturer         | Foresti & Suardi    |
| Installation         | Recessed            |
| Light Element Type   | Power LED           |
| Lens Angle           | 117°                |
| Lux Level at 1 Metre | 50.00               |
| Lumens               | 150.00              |
| Lumens Per Watt (Lm) | 50.00               |
| Wattage              | 3W                  |
| CRI                  | >80.00              |
| Input Voltage        | 10-30Vdc            |
| IP Rating            | IP67                |
| Dimmer               | Yes                 |
| Bezel Size (mm)      | Ø71.50              |
| Cut-out Size (mm)    | Ø54.00              |
| Depth (mm)           | 6.00                |
| Finish               | 316 Stainless Steel |
|                      |                     |