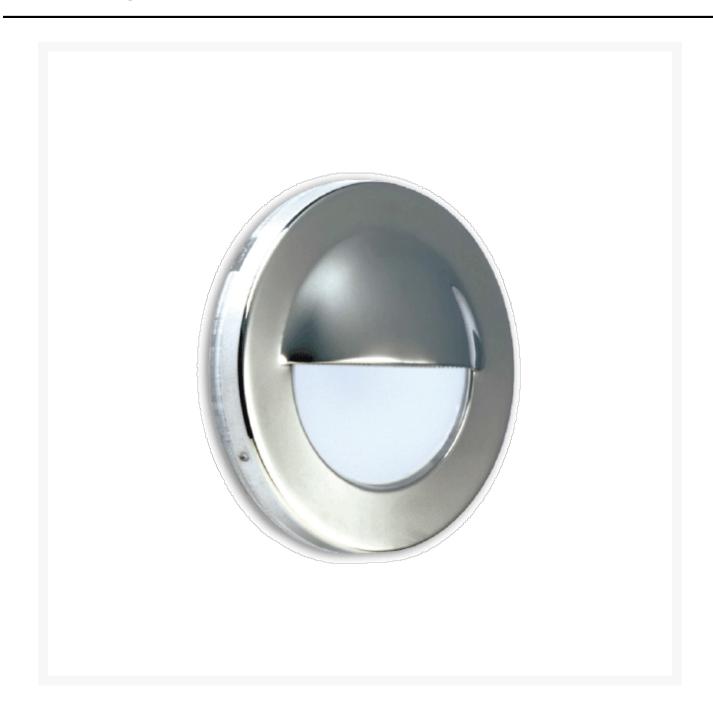

#### **Short Description**

A marine-grade waterproof courtesy light with a stainless steel bezel. The Sagittarius spotlight is a very slim design which enables it to be used in a wide variety of locations. This particular model has a shallow recess of just 6mm and incorporates an eyelid feature in order to shine light straight down at the floor and avoid any glare.

- LED spotlight with a white output of either 3200°K or 4000°K
- 10-30Vdc multivoltage input
- Shallow design with just 6mm recess depth required
- Screw fitting (screws not included)
- 316 grade stainless steel bezel with eyelid design