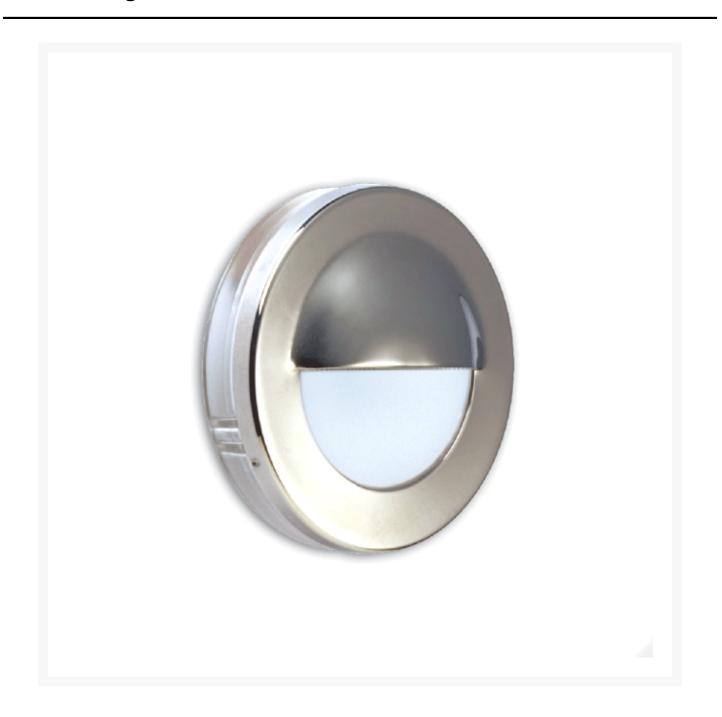

## **Product Images**

A marine-grade waterproof spotlight with a stainless steel bezel. The Sagittarius courtesy light is a very slim design which enables it to be used in a wide variety of locations. This particular model is surface mounted and only requires a hole for the power cable. The fitting illuminates with an effective halo effect thanks to the transparent luminaire body design. The eyelid feature incorporated into the bezel ensures that the light is thrown down to the floor and removes glare.

- LED spotlight with a white output of either 3200°K or 4000°K
- 10-30Vdc multivoltage input
- Surface mounted design
- Screw fitting (screws not included)
- 316 grade stainless steel bezel with eyelid design