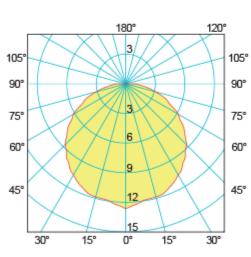

### **Additional Information**

| Weight (kg) 0.120000  Manufacturer Foresti & Suardi  Installation Recessed  Light Element Type Power LED |  |
|----------------------------------------------------------------------------------------------------------|--|
| Installation Recessed                                                                                    |  |
|                                                                                                          |  |
| Light Element Type Power LED                                                                             |  |
|                                                                                                          |  |
| Lens Angle 118°                                                                                          |  |
| Lux Level at 1 Metre 13.00                                                                               |  |
| Lumens 39.00                                                                                             |  |
| Lumens Per Watt (Lm) 19.50                                                                               |  |
| Wattage 2W                                                                                               |  |
| CRI >80.00                                                                                               |  |
| Input Voltage 10-30Vdc                                                                                   |  |
| IP Rating IP67                                                                                           |  |
| Dimmer Yes                                                                                               |  |
| Bezel Size (mm) Ø72.00                                                                                   |  |
| Cut-out Size (mm) Ø48.00                                                                                 |  |
| Depth (mm) 13.00                                                                                         |  |
|                                                                                                          |  |