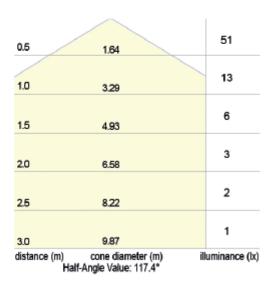

### **Additional Information**

| Weight (kg) 0.120000  Manufacturer Foresti & Suardi  Installation Recessed  Light Element Type Power LED |  |
|----------------------------------------------------------------------------------------------------------|--|
| Installation Recessed                                                                                    |  |
|                                                                                                          |  |
| Light Element Type Power LED                                                                             |  |
|                                                                                                          |  |
| Lens Angle 118°                                                                                          |  |
| Lux Level at 1 Metre 13.00                                                                               |  |
| Lumens 39.00                                                                                             |  |
| Lumens Per Watt (Lm) 19.50                                                                               |  |
| Wattage 2W                                                                                               |  |
| CRI >80.00                                                                                               |  |
| Input Voltage 10-30Vdc                                                                                   |  |
| IP Rating IP67                                                                                           |  |
| Dimmer Yes                                                                                               |  |
| Bezel Size (mm) Ø72.00                                                                                   |  |
| Cut-out Size (mm) Ø48.00                                                                                 |  |
| Depth (mm) 13.00                                                                                         |  |
|                                                                                                          |  |