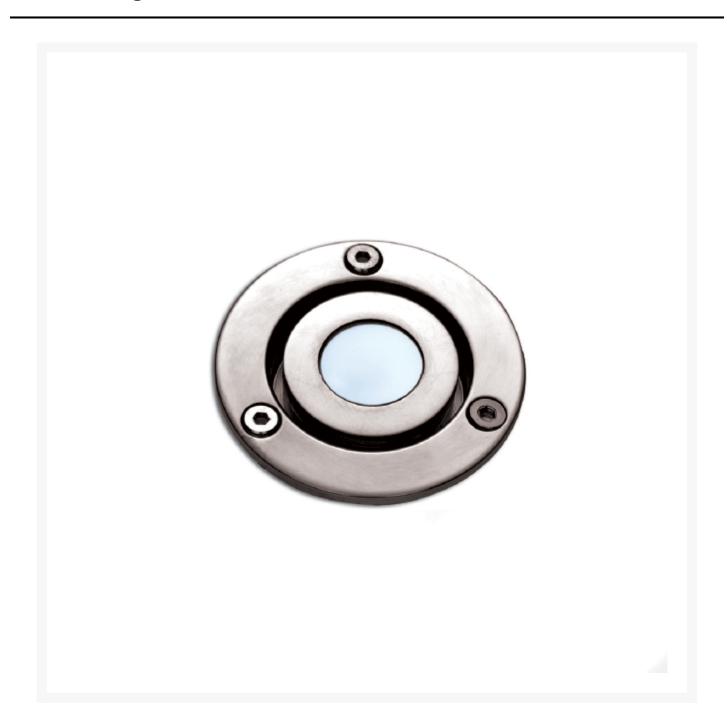

#### **Short Description**

The Orion family of exterior-grade luminaires make an impact in any exterior lighting plan. The all-stainless steel body with visible hex head fixings suggests immediately the marine-grade quality of these fittings. The shadow gap surrounding the lens of the fitting adds further to the luminaire's effect by creating a subtle halo lighting effect when illuminated.

- 316 marine-grade stainless steel body with polycarbonate lens
- Visible hex head fixings (supplied)
- Power LED module in 3200°K or 4000°K
- IP67 ingress protection and suitable for installation in wet areas
- Slim 13mm fitting ensures it can used in a wide range of locations

#### **Description**

39 LUMEN

ORION S art./ref. 6055

Power LED