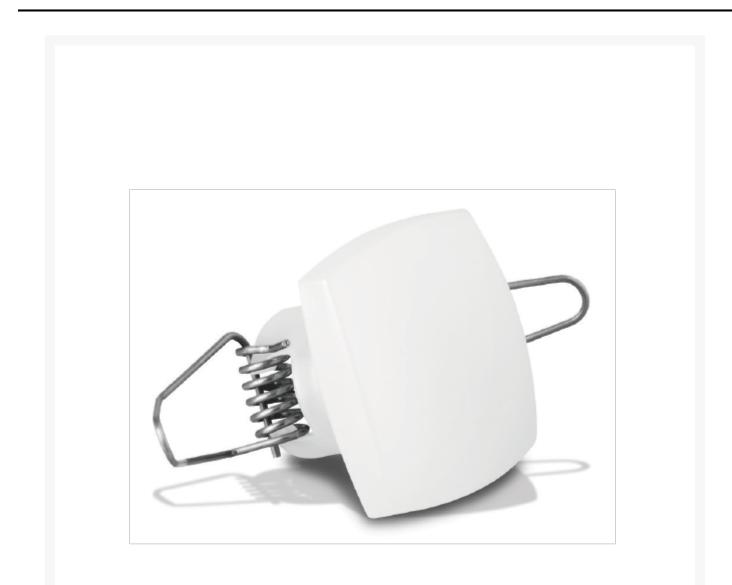

#### **Product Images**

The Chara courtesy lights are machined from a single piece of opaline and have an IP67 ingress protection rating. The opaline ensures that the light produced by the luminaire is soft and well diffused. The fittings have an all-white appearance when not illuminated and can therefore sit well in a number of different environment styles.

- 1.5 Watt Power LED in 3200°K or 4000°K
- 10-30Vdc input
- Interior or exterior application
- Dimmable
- Opaline body