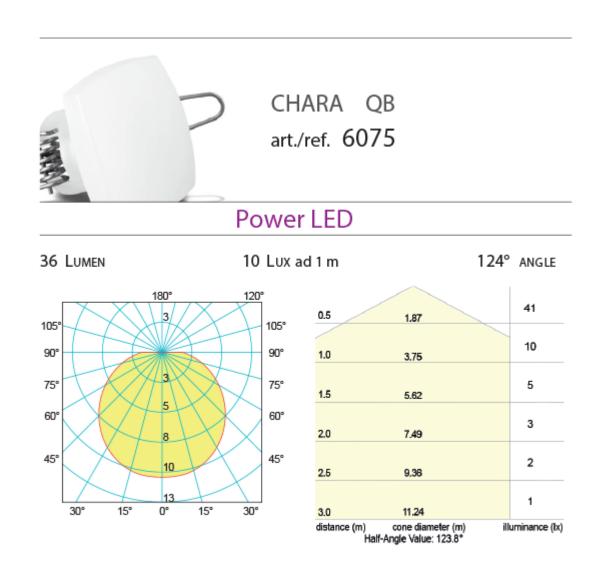

### **Additional Information**

| Weight (kg)          | 0.040000         |
|----------------------|------------------|
| Manufacturer         | Foresti & Suardi |
| Installation         | Recessed         |
| Light Element Type   | Power LED        |
| Lens Angle           | 124°             |
| Lux Level at 1 Metre | 10.00            |
| Lumens               | 36.00            |
| Lumens Per Watt (Lm) | 24.00            |
| Wattage              | 1.5W             |
| CRI                  | >80.00           |
| Input Voltage        | 10-30Vdc         |
| IP Rating            | IP67             |
| Dimmer               | Yes              |
| Bezel Size (mm)      | 40.00 × 40.00    |
| Cut-out Size (mm)    | Ø25.00           |
| Depth (mm)           | 22.00            |
| Finish               | Opaline          |
|                      |                  |