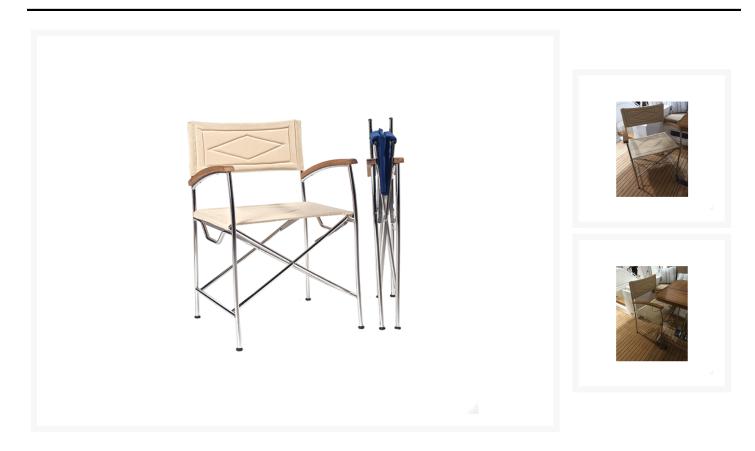

#### **Short Description**

This folding director's chair features a 316 grade stainless steel frame with teak armrests. Round tubed frame.

Available with either blue or sand coloured cloth as standard. Other finishes available on request, a minimum order quantity may apply.

## **Additional Information**

| Height (mm)      | 800                      |
|------------------|--------------------------|
| Width (mm)       | 550                      |
| Depth (mm)       | 450                      |
| Seat Height (mm) | 450                      |
| Folded Size (mm) | 800.00 x 470.00 x 120.00 |
| Manufacturer     | Atep                     |
| Weight (kg)      | 6.500000                 |