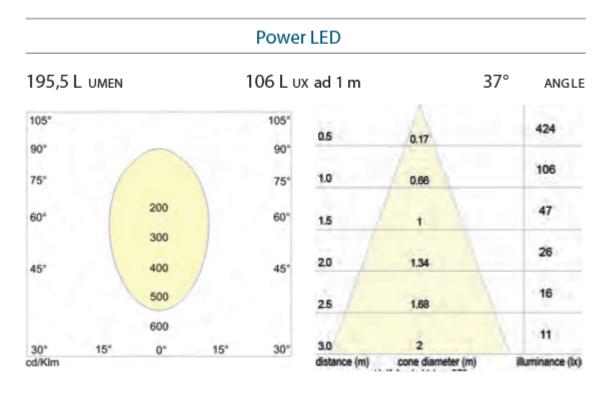

The Alhena 90 Top is a Ø90mm luminaire and is available in two lengths as standard although custom lengths are available on request.

- Tubular LED luminaire
- Power LED module in 3200°K or 4000°K
- Marine-grade construction
- 10-30Vdc input