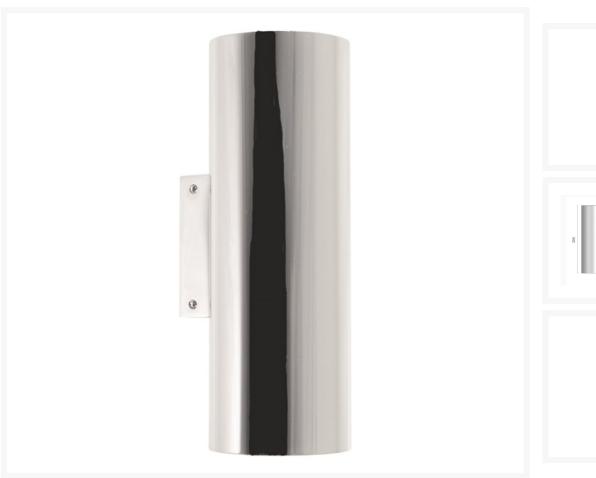

# 'Alhena- Wall' Wall Light

From £333.41
Excl. Tax: £277.84

#### **Short Description**

- Interior wall light
- Brass body with galvanic treatment
- Wall washing light effect
- Chrome finish