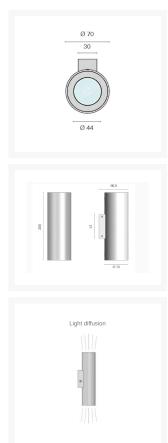

## **Additional Information**

| Weight (kg)        | 1.450000          |
|--------------------|-------------------|
| Manufacturer       | Foresti & Suardi  |
| Installation       | Surface Mounted   |
| Light Element Type | Power LED 3       |
| Lens Angle         | n/a               |
| Wattage            | 10W               |
| LED Colour         | White 3200°K      |
| Input Voltage      | 10-30Vdc          |
| IP Rating          | IP20              |
| Dimmer             | Yes               |
| Depth (mm)         | 86.50             |
| Finish             | Chrome            |
| Fixing Dimensions  | 72.00mm x 30.00mm |
|                    |                   |