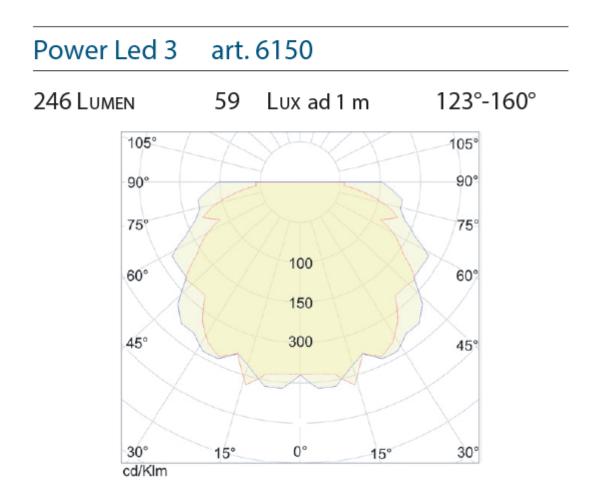

## **Additional Information**

| Weight (kg)          | 0.120000         |
|----------------------|------------------|
| Manufacturer         | Foresti & Suardi |
| Light Element Type   | Power LED        |
| Lens Angle           | 123°-160°        |
| Lux Level at 1 Metre | 59.00            |
| Lumens               | 246.00           |
| Lumens Per Watt (Lm) | 44.70            |
| Wattage              | 5.5W             |
| CRI                  | >80.00           |
| Input Voltage        | 10-30Vdc         |
| IP Rating            | IP67             |
| Dimmer               | Yes              |
| Finish               | Light Grey       |