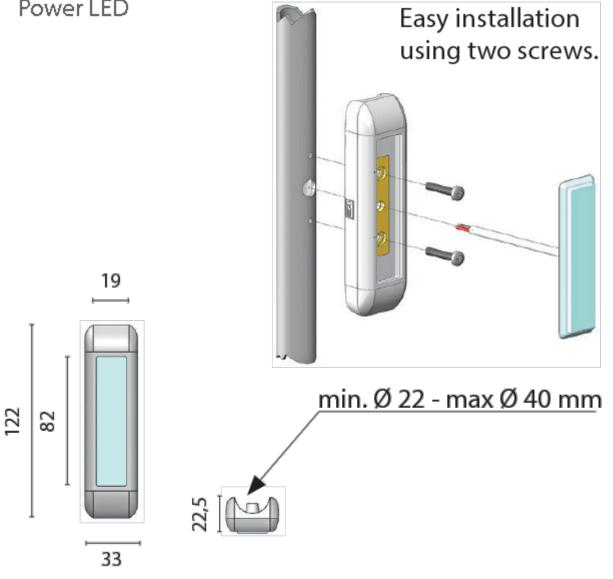

With a flexible housing made from silicone and a softened edge shape, Regulus forms perfectly around the tube to offer a snug fit and reduce the chance of any lines snagging. Power must be delivered to the fitting from inside the tube and the whole luminaire is secured in place with two screws.

- Silicone housing menas that the fitting can be used on tubes from Ø22mm Ø40mm
- IP67 rated product can withstand the harsh environment
- Power LED module in 3200°K or 4000°K

Christian Grande Design