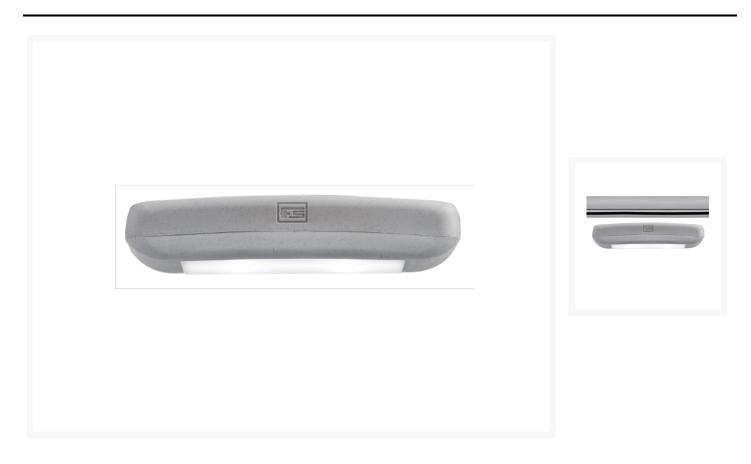

#### **Short Description**

Regulus is a waterproof spotlight for tube mounted installation. Originally conceived for use on bimini tubes, Regulus is suitable for any installation on to tubes up to Ø40mm.

With a flexible housing made from silicone and a softened edge shape, Regulus forms perfectly around the tube to offer a snug fit and reduce the chance of any lines snagging. Power must be delivered to the fitting from inside the tube and the whole luminaire is secured in place with two screws.

- Silicone housing menas that the fitting can be used on tubes from Ø22mm Ø40mm
- IP67 rated product can withstand the harsh environment
- Power LED module in 3200°K or 4000°K

Christian Grande Design