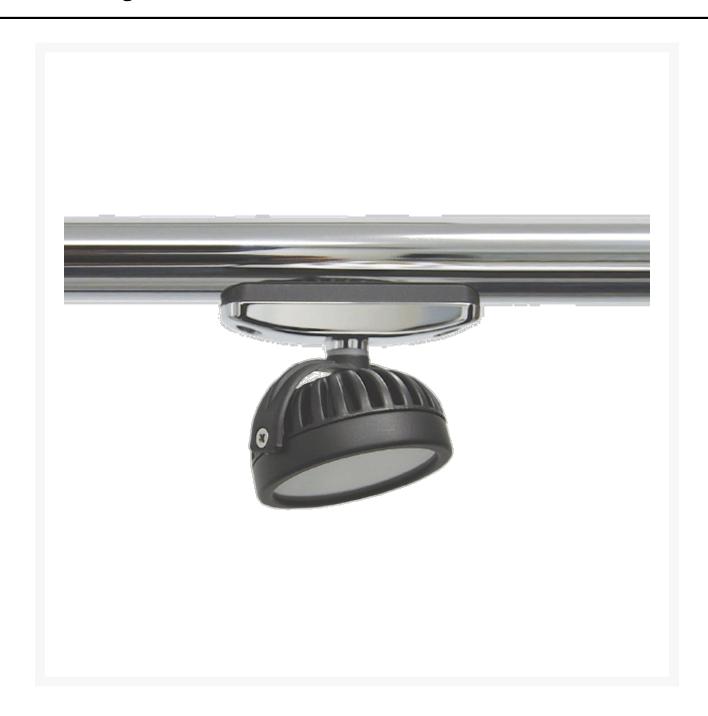

#### **Short Description**

Al Tarf is quite unique, being an exterior rated adjustable spotlight for installation on tubes from Ø25mm to Ø50mm. Thanks to the generous gasket, the luminaire can seemlessly mould to the curvature of the tube to which it is installed. The spotlight can be rotated through 360° and angled in order to direct light exactly where it needs to be. The luminaire is simply secured in place with two screws.

### AL TARF art./ref. 6155