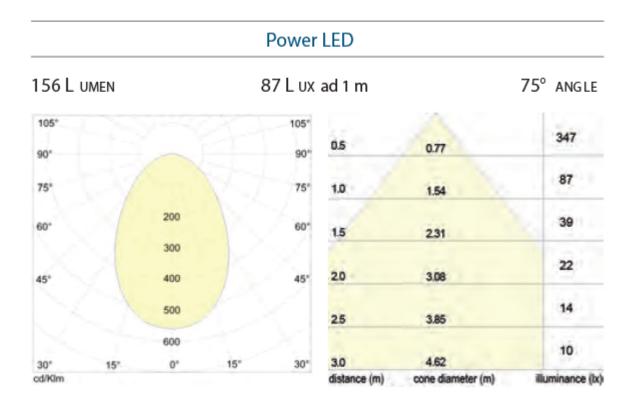

# **Additional Information**

| Weight (kg)          | 0.300000         |
|----------------------|------------------|
| Manufacturer         | Foresti & Suardi |
| Light Element Type   | Power LED        |
| Lens Angle           | 75°              |
| Lux Level at 1 Metre | 87.00            |
| Lumens               | 156.00           |
| Lumens Per Watt (Lm) | 43.30            |
| Wattage              | 3.6W             |
| CRI                  | >80.00           |
| Input Voltage        | 10-30Vdc         |
| IP Rating            | IP65             |
| Dimmer               | Yes              |
| Bezel Size (mm)      | Ø66.00           |
| Finish               | Black            |
|                      |                  |