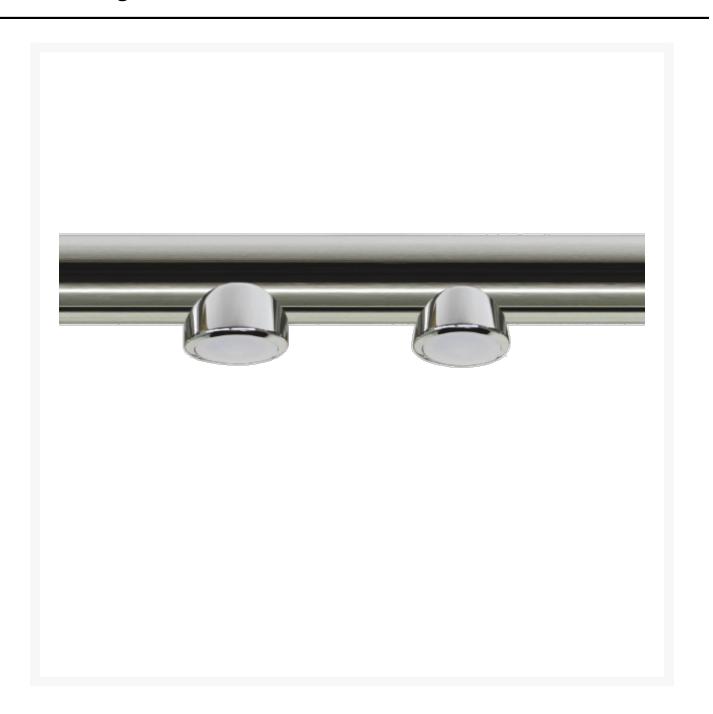

## Miram Bimini & Handrail Light

From **£44.94** Excl. Tax: **£**37.45

**Product Images** 

Miram is a small bimini tube luminaire. Constructed from marine-grade materials, Miram is design to withstand the marine environment.

The luminaire is available in two sizes, one for installation on tubes of Ø25mm and another for installation on tubes of Ø30mm.

- Neat spotlight for installation on tubes of either Ø25mm or Ø30mm
- Marine-grade construction
- Power LED 1.5 Watt in either 3200°K or 4000°K
- Also available with blue LED output