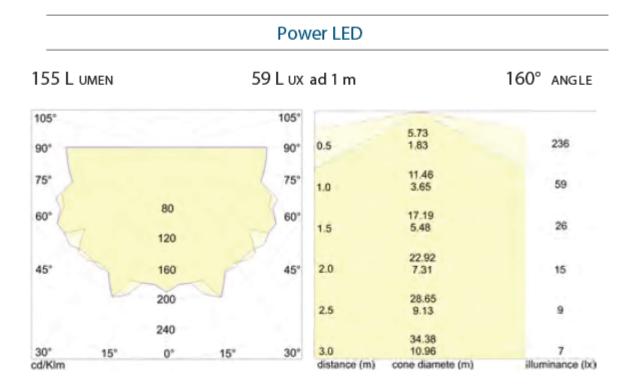

## **Additional Information**

| Weight (kg)          | 0.040000         |
|----------------------|------------------|
| Manufacturer         | Foresti & Suardi |
| Light Element Type   | Power LED        |
| Lens Angle           | 160°             |
| Lux Level at 1 Metre | 59.00            |
| Lumens               | 155.00           |
| Lumens Per Watt (Lm) | 103.30           |
| Wattage              | 1.5W             |
| CRI                  | >80.00           |
| Input Voltage        | 10-30Vdc         |
| IP Rating            | IP65             |
| Dimmer               | Yes              |
| Bezel Size (mm)      | Ø26.00           |
| Cut-out Size (mm)    | Ø18.50           |
| Depth (mm)           | 30.00            |
| Finish               | Chrome           |