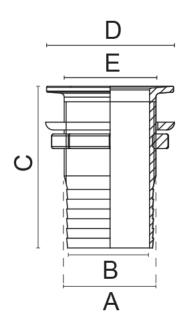

#### Description

| Product Code | A (BSP) | В  | с  | D  | E  |
|--------------|---------|----|----|----|----|
| 631F         | 1"      | 30 | 75 | 55 | 25 |
| 631H         | 1 1/2"  | 44 | 83 | 69 | 42 |
| 6311         | 2"      | 55 | 95 | 82 | 50 |