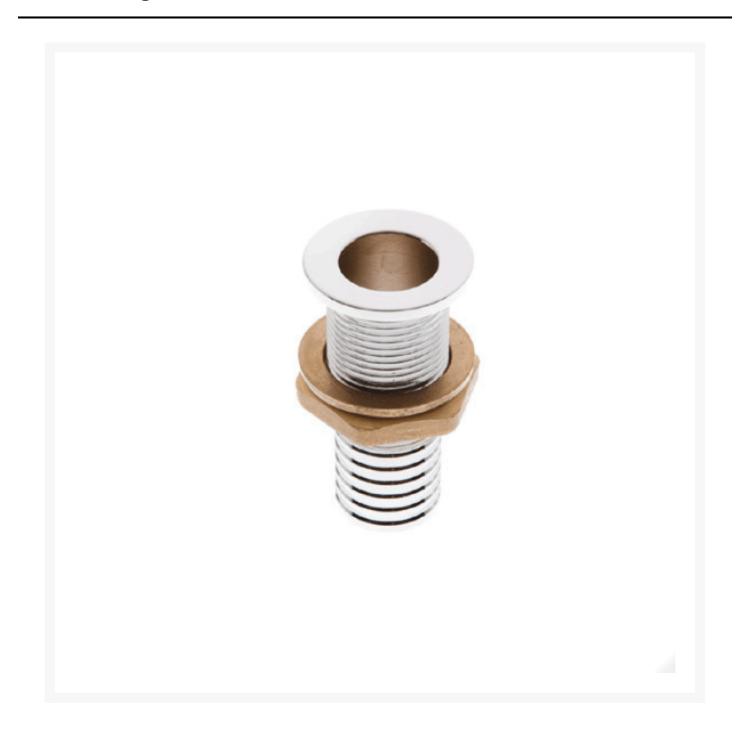

# **Flat Head Skin Fitting**

From **£22.64** Excl. Tax: £18.87

### **Short Description**

A pressure die cast brass flat head skin fitting, available in a variety of dimensions and sizes. Sold in a polished brass and a chrome plated finish.